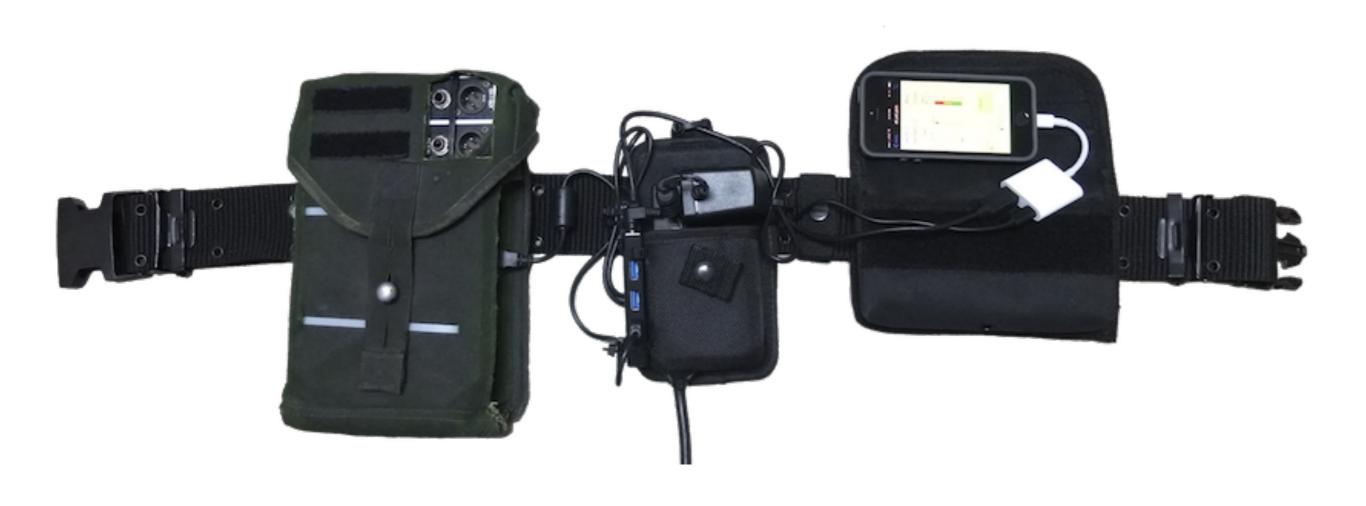

he non-recording artist: the performance is the commodity, recordings should be live
- 8. WY SEE IWYG: sound and action should be proportional
- 9. WY HEAR IWYG: everything should be reproducible live
- 10. Creative freedom: open source software should be used as much as possible



## Xybernaut MA-V Pentium 3 500



#### robotcowboy hardware signal flow











Button Box v1 - 2006

### Button Box v2 - 2007









































#### Close Encounters of the Bit Kind - 2009





Simple Science - 2008



## robotcowboy: Onward to Mars







































## Portable *Life*Support System

Portable *Audio*Support System







## Onward

## to Mars

FEBRUARY 8 | 8PM newhazletttheater.org





























robotcowboy: Elements(?) iPhone 5s





PdParty - 2011/2016













See you tonight ...

late (and last!)