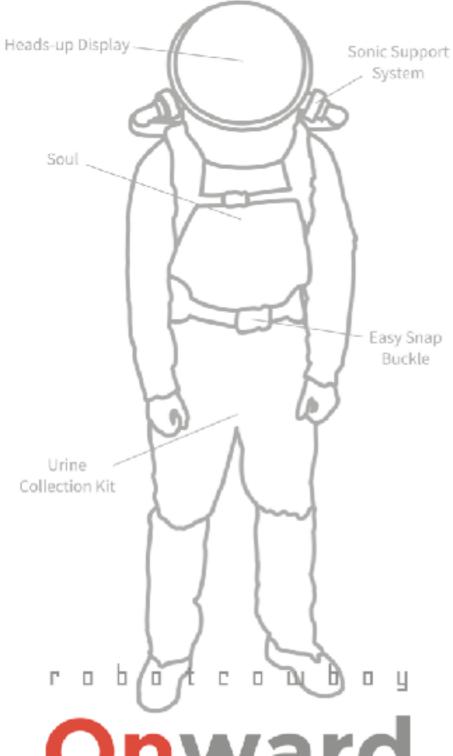

## robotcowboy: Onward to Mars

## Portable *Life*Support System

Portable *Audio*Support System