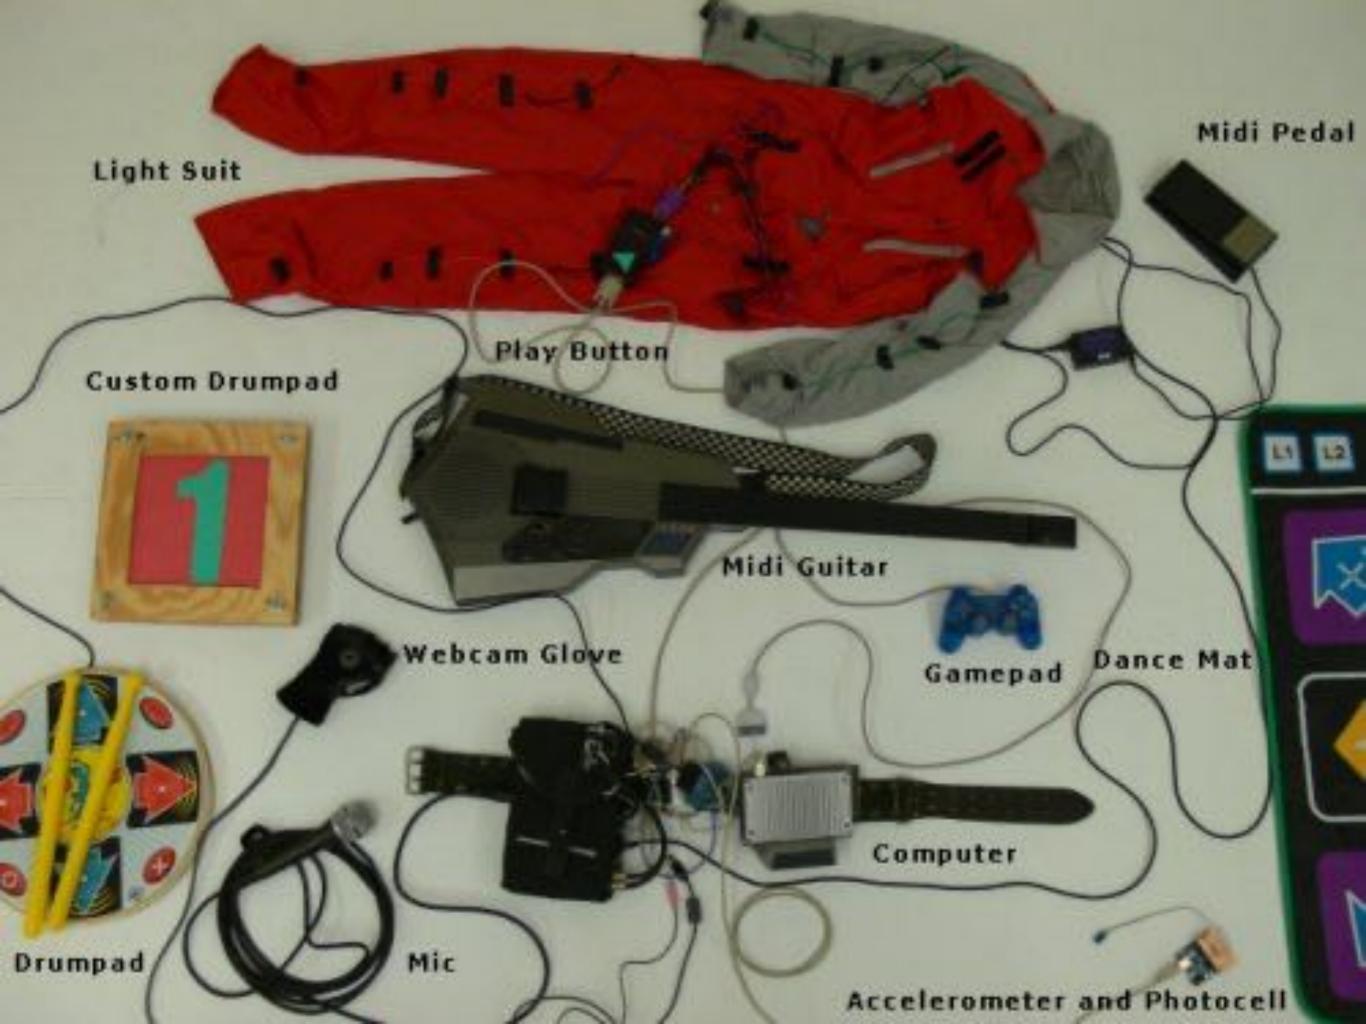

y
- 2. Plug and play: plug in the system, turn it on, it works
- 3. Human frailty: there must be room to fail
- 4. Human energy: live sweat must be felt when listening to every song
- 5. Good with the bad: the human is enabling/disabling, the machine is enabling/disabling

- 6. A real prototype: new ideas and gear must be tested in a real environment, risks must be taken
- 7. The non-recording artist: the performance is the commodity, recordings should be live
- 8. WY SEE IWYG: sound and action should be proportional
- 9. WY HEAR IWYG: everything should be reproducible live
- 10. Creative freedom: open source software should be used as much as possible



## Xybernaut MA-V Pentium 3 500



#### robotcowboy hardware signal flow











Button Box v1 - 2006

### Button Box v2 - 2007









































#### Close Encounters of the Bit Kind - 2009





Simple Science - 2008



## robotcowboy: Onward to Mars







































## Portable *Life*Support System

Portable *Audio*Support System







## Onward

## to Mars

FEBRUARY 8 | 8PM newhazletttheater.org





























robotcowboy: Elements(?) iPhone 5s





PdParty - 2011/2016













See you tonight ...

late (and last!)