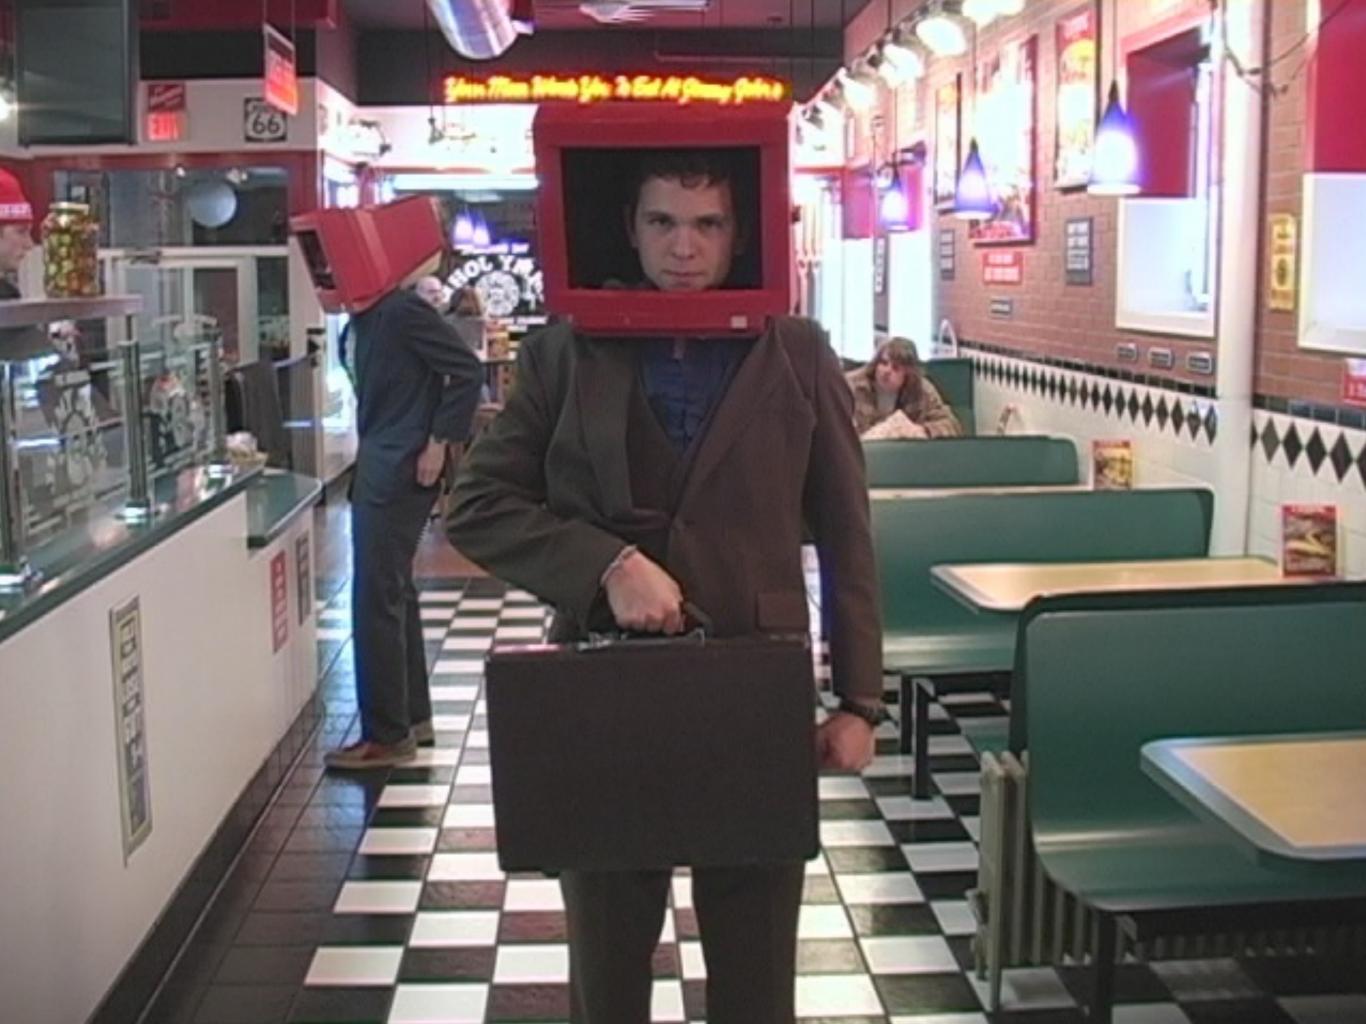

# robotcowboy

# robotcowboy: Cabled Madness

AFASIA 1998 INTRO scene.Marcel.lí Antunez & D.Koehli

rowboycowbot display Wireless flex sensocomputer Guitar. batteries flex sensor