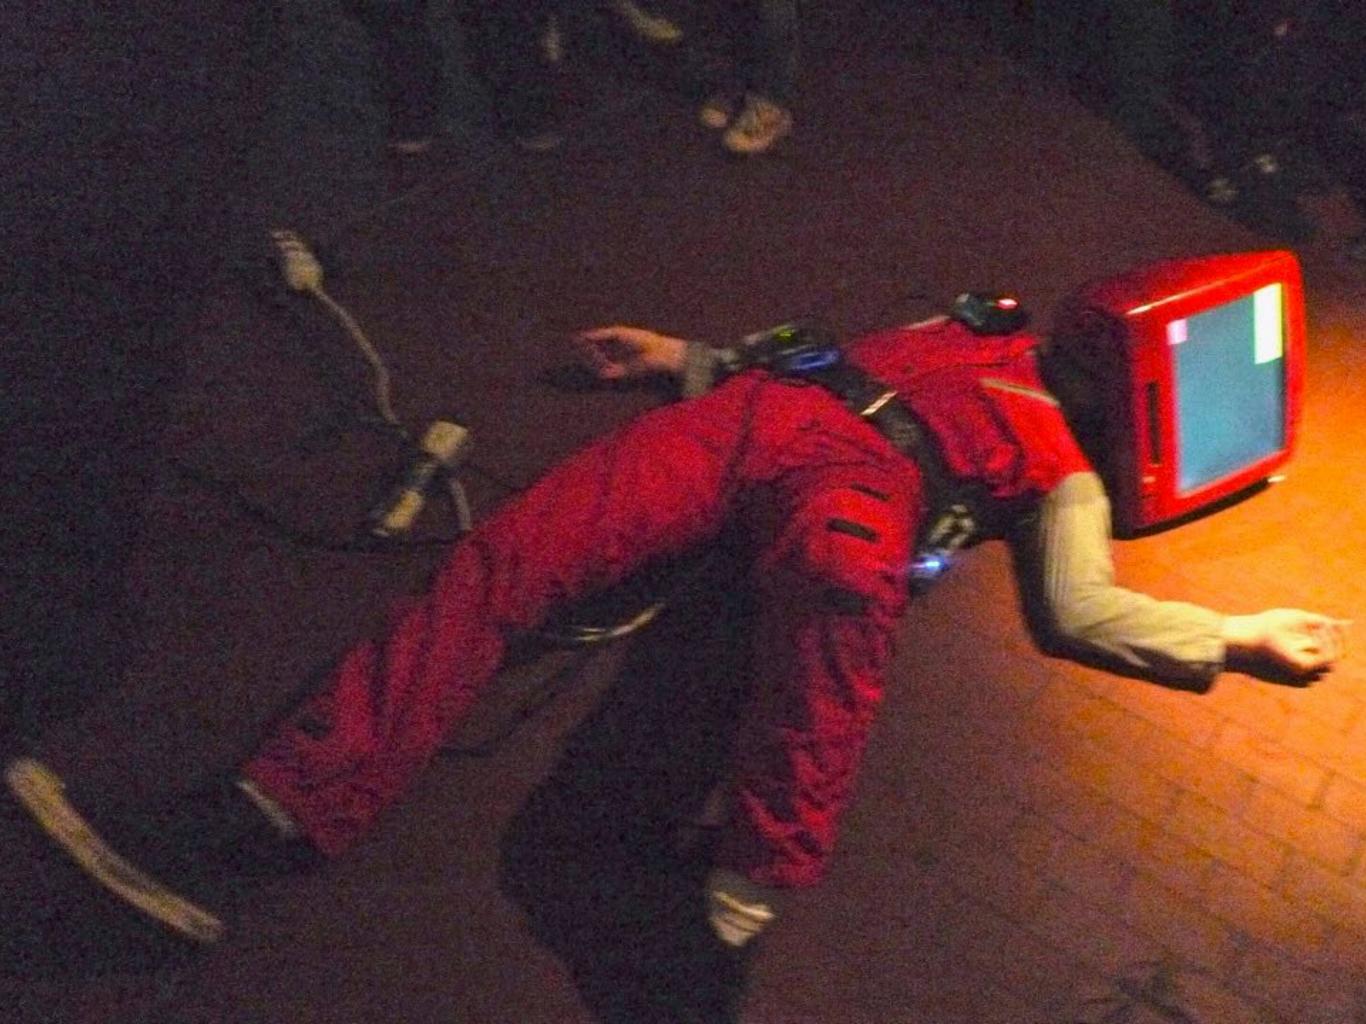

# robotcowboy

# 10 Tenets of robotcowboy (A Manifesto)

- 1. The cyborg embodies the computation: all of the gear must be worn on the body
- 2. Plug and play: plug in the system, turn it on, it works
- 3. Human frailty: there must be room to fail
- 4. Human energy: live sweat must be felt when listening to every song
- 5. Good with the bad: the human is enabling/disabling, the machine is enabling/disabling

- 6. A real prototype: new ideas and gear must be tested in a real environment, risks must be taken
- 7. The non-recording artist: the performance is the commodity, recordings should be live
- 8. WY SEE IWYG: sound and action should be proportional
- 9. WY HEAR IWYG: everything should be reproducible live
- 10. Creative freedom: open source software should be used as much as possible