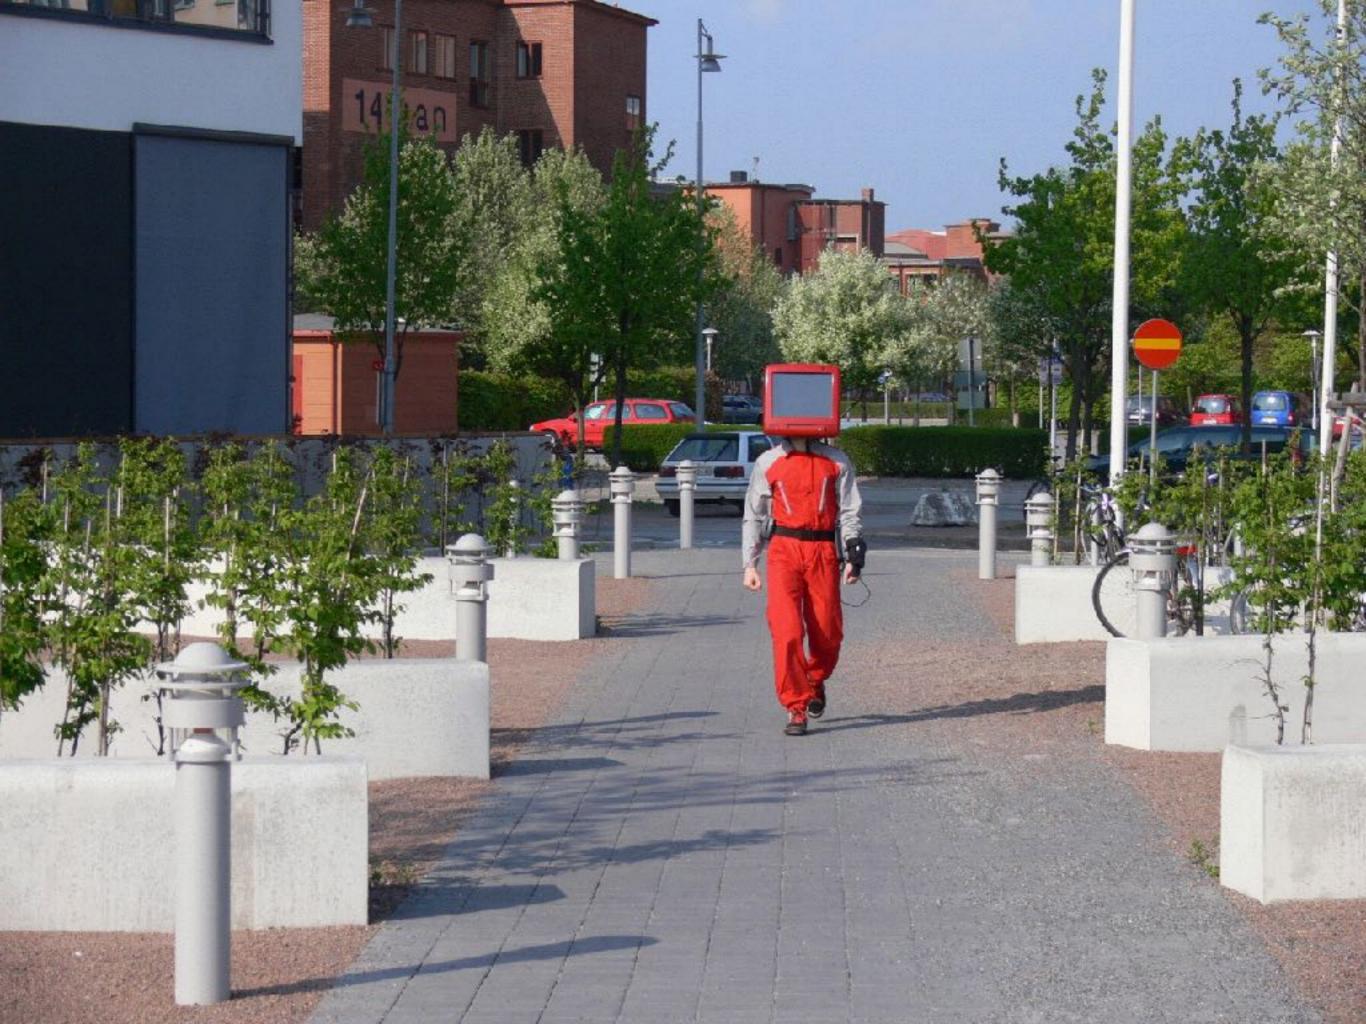

# robotcowboy

# robotcowboy: Cabled Madness

AFASIA 1998 INTRO scene.Marcel.lí Antunez & D.Koehli

rowboycowbot display Wireless flex sensocomputer Guitar. batteries flex sensor