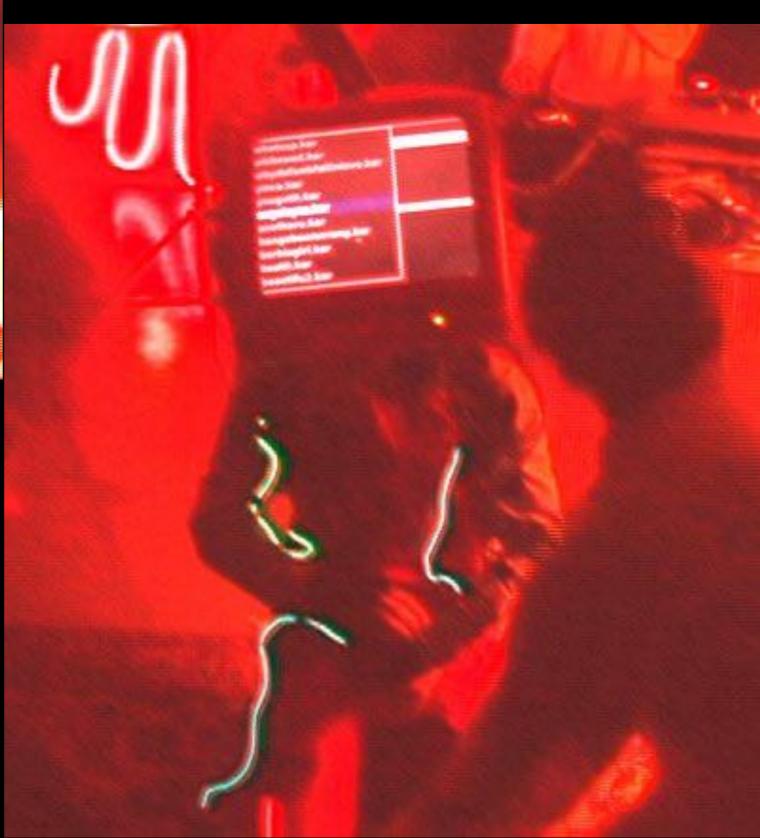

# robotcowboy: Cabled Madness

AFASIA 1998 INTRO scene.Marcel.lí Antunez & D.Koehli

rowboycowbot display Wireless flex sensocomputer Guitar. batteries flex sensor