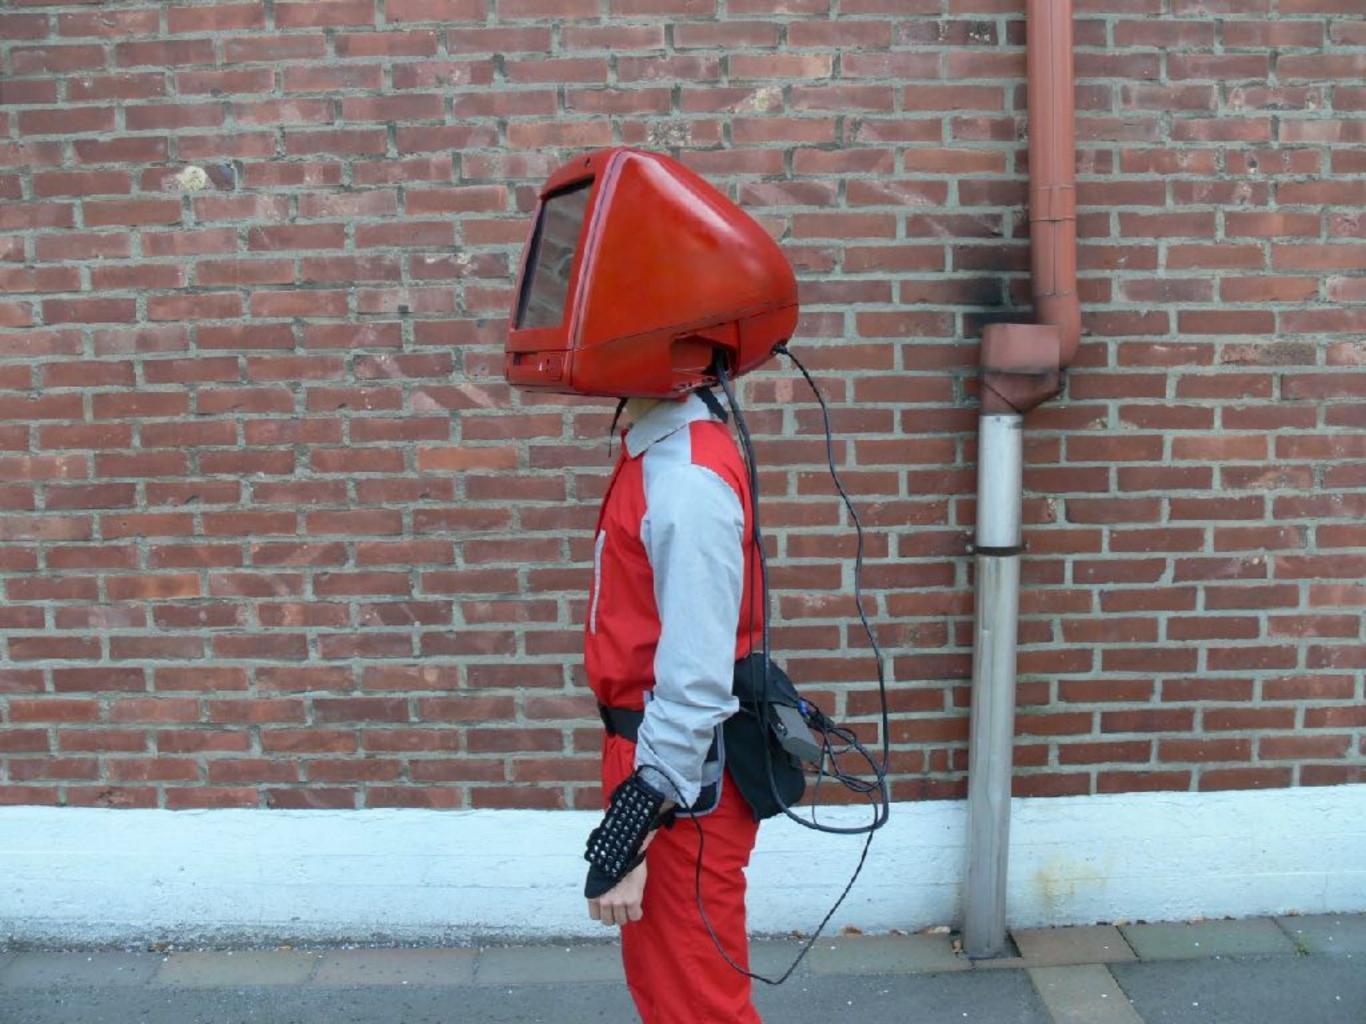

# robotcowboy

# robotcowboy: Cabled Madness

AFASIA 1998 INTRO scene.Marcel.lí Antunez & D.Koehli

rowboycowbot display Wireless flex sensocomputer Guitar. batteries flex sensor