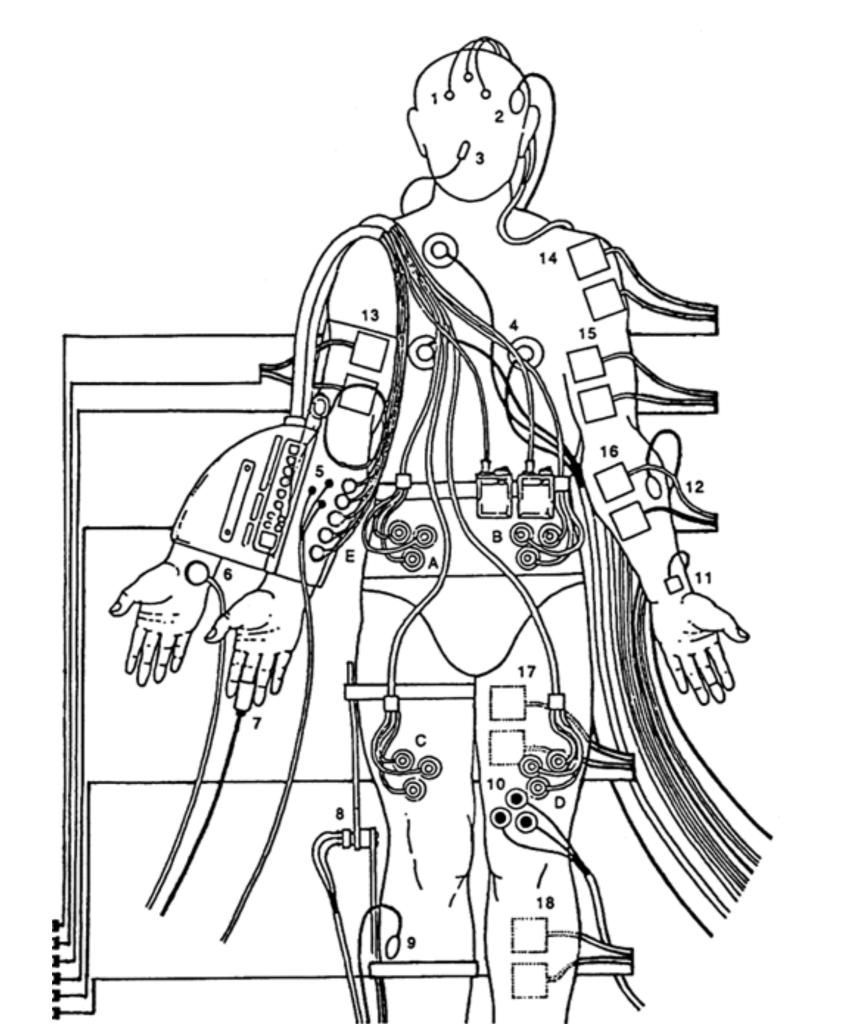

# robotcowboy: Cabled Madness

AFASIA 1998 INTRO scene.Marcel.lí Antunez & D.Koehli

rowboycowbot display Wireless flex sensocomputer Guitar. batteries flex sensor

# 10 Tenets of robotcowboy (A Manifesto)

- 1. The cyborg embodies the computation: all of the gear must be worn on the body
- 2. Plug and play: plug in the system, turn it on, it works
- 3. Human frailty: there must be room to fail
- 4. Human energy: live sweat must be felt when listening to every song
- 5. Good with the bad: the human is enabling/disabling, the machine is enabling/disabling

- 6. A real prototype: new ideas and gear must be tested in a real environment, risks must be taken
- 7. The non-recording artist: the performance is the commodity, recordings should be live
- 8. WY SEE IWYG: sound and action should be proportional
- 9. WY HEAR IWYG: everything should be reproducible live
- 10. Creative freedom: open source software should be used as much as possible