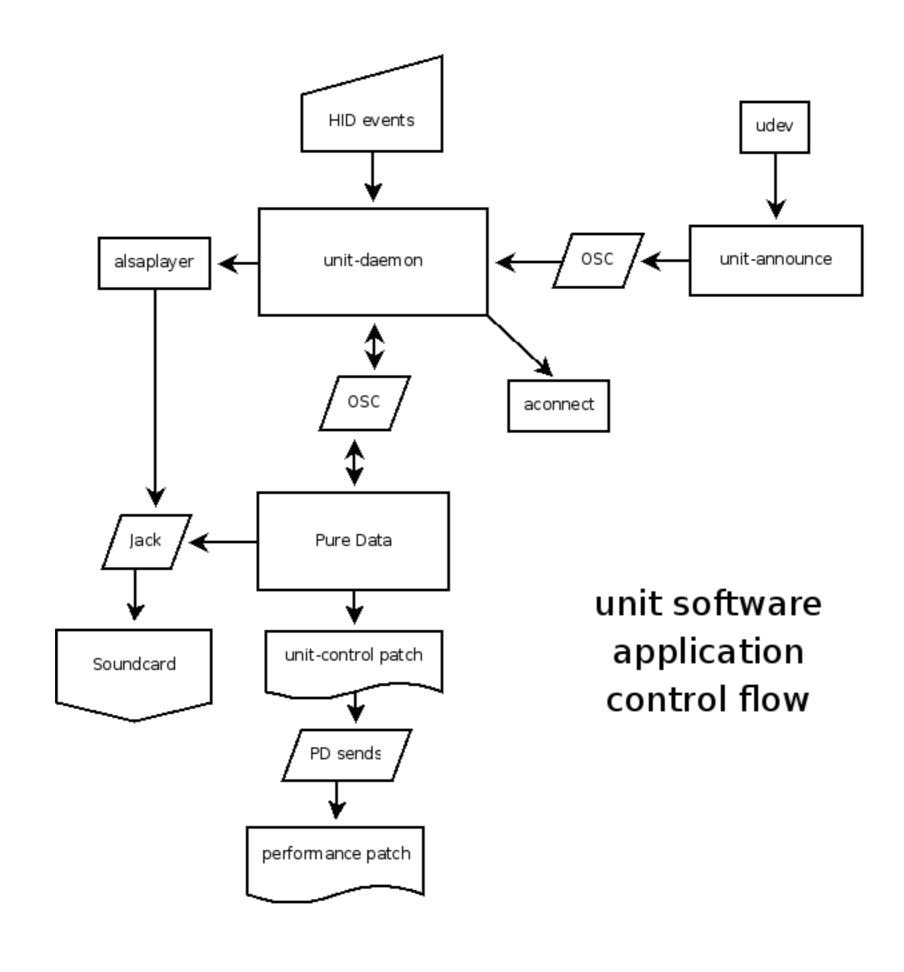

the computation: all of the gear must be worn on the body
- 2. Plug and play: plug in the system, turn it on, it works
- 3. Human frailty: there must be room to fail
- 4. Human energy: live sweat must be felt when listening to every song
- 5. Good with the bad: the human is enabling/disabling, the machine is enabling/disabling

- 6. A real prototype: new ideas and gear must be tested in a real environment, risks must be taken
- 7. The non-recording artist: the performance is the commodity, recordings should be live
- 8. WY SEE IWYG: sound and action should be proportional
- 9. WY HEAR IWYG: everything should be reproducible live
- 10. Creative freedom: open source software should be used as much as possible



## Xybernaut MA-V Pentium 3 500



#### robotcowboy hardware signal flow











Button Box v1 - 2006

### Button Box v2 - 2007









































#### Close Encounters of the Bit Kind - 2009





Simple Science - 2008



## robotcowboy: Onward to Mars







































## Portable *Life*Support System

Portable *Audio*Support System







## Onward

## to Mars

FEBRUARY 8 | 8PM newhazletttheater.org





























robotcowboy: Elements(?) iPhone 5s





PdParty - 2011/2016













See you tonight ...

late (and last!)