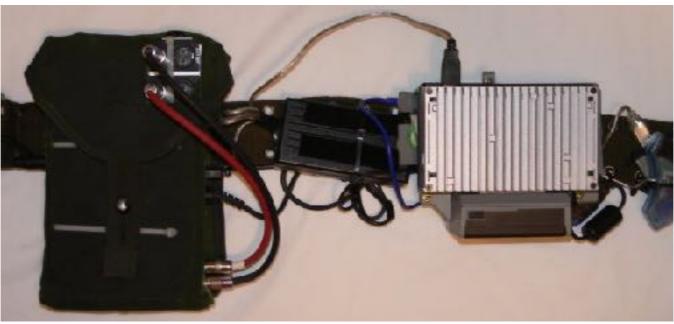

# Xybernaut MA-I Pentium II

recharge - 2006

w/ Oscar Ramos MX/SE as Golden

midi\_karaoke - 2006 w/ Oscar Ramos

# robotcowboy: Cabled Madness

AFASIA 1998 INTRO scene.Marcel.lí Antunez & D.Koehli

rowboycowbot display Wireless flex sensocomputer Guitar. batteries flex sensor