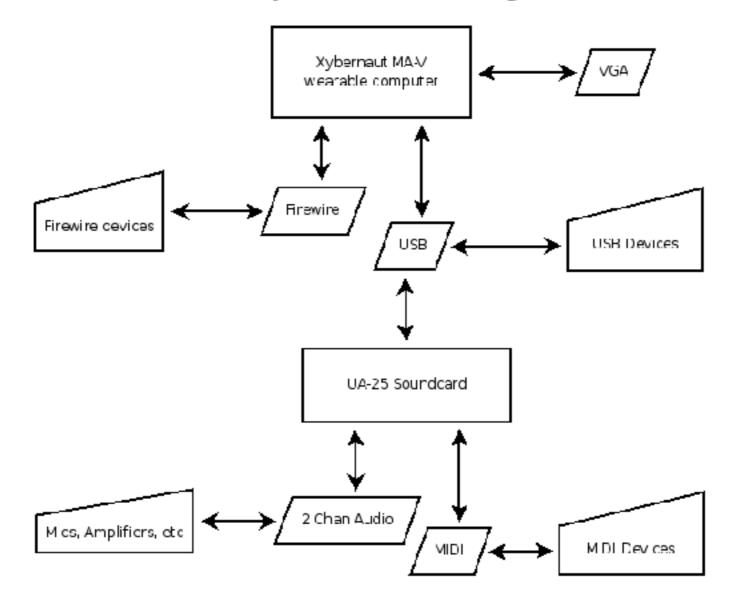

## Xybernaut MA-V Pentium 3 500

#### robotcowboy hardware signal flow

Button Box v1 - 2006