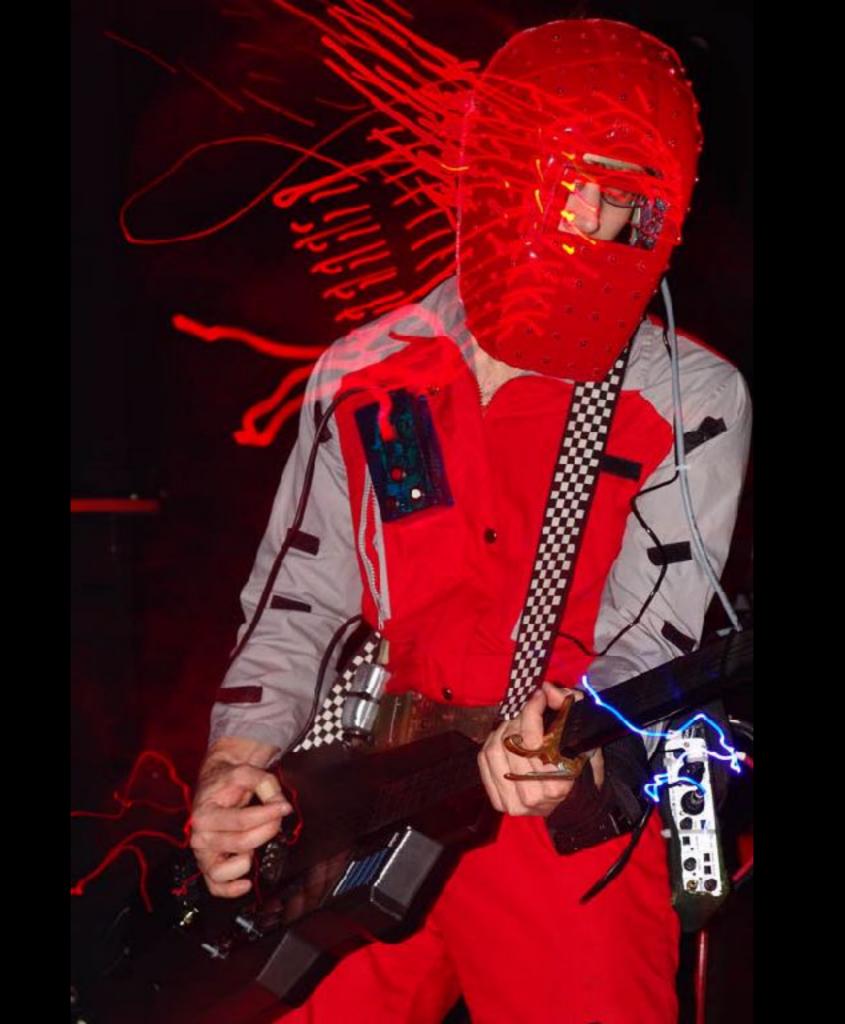

# robotcowboy

# robotcowboy: Cabled Madness

AFASIA 1998 INTRO scene.Marcel.lí Antunez & D.Koehli

rowboycowbot display Wireless flex sensocomputer Guitar. batteries flex sensor