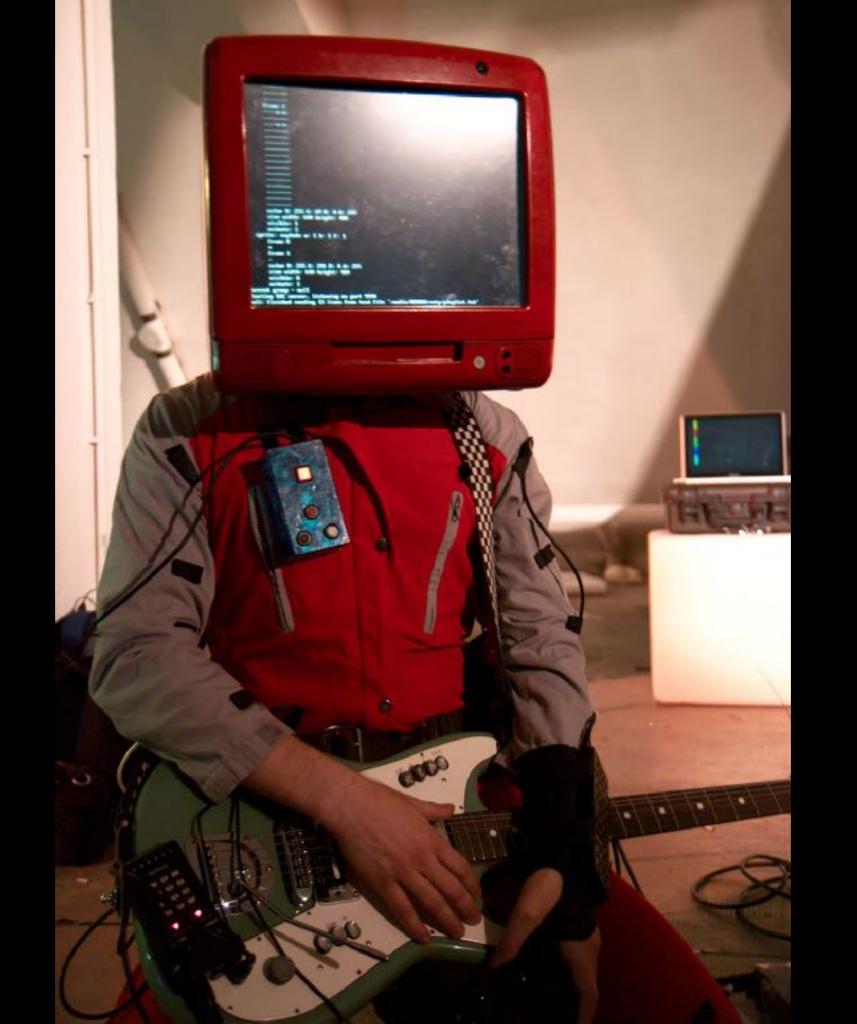

# robotcowboy

# robotcowboy: Cabled Madness

AFASIA 1998 INTRO scene.Marcel.lí Antunez & D.Koehli

rowboycowbot display Wireless flex sensocomputer Guitar. batteries flex sensor