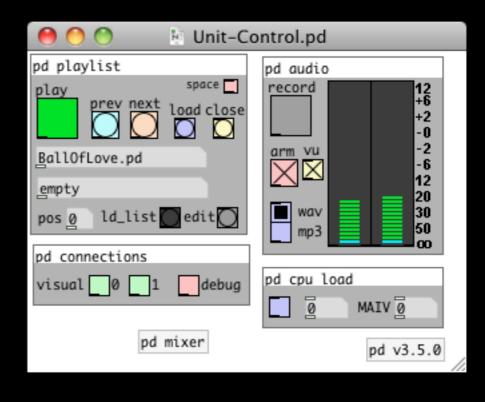

plug in the system, turn it on, it works
- 3. Human frailty: there must be room to fail
- 4. Human energy: live sweat must be felt when listening to every song
- 5. Good with the bad: the human is enabling/disabling, the machine is enabling/disabling

- 6. A real prototype: new ideas and gear must be tested in a real environment, risks must be taken
- 7. The non-recording artist: the performance is the commodity, recordings should be live
- 8. WY SEE IWYG: sound and action should be proportional
- 9. WY HEAR IWYG: everything should be reproducible live
- 10. Creative freedom: open source software should be used as much as possible



## Xybernaut MA-V Pentium 3 500



#### robotcowboy hardware signal flow











Button Box v1 - 2006

### Button Box v2 - 2007









































#### Close Encounters of the Bit Kind - 2009





Simple Science - 2008



## robotcowboy: Onward to Mars







































## Portable *Life*Support System

Portable *Audio*Support System







## Onward

## to Mars

FEBRUARY 8 | 8PM newhazletttheater.org





























robotcowboy: Elements(?) iPhone 5s





PdParty - 2011/2016













See you tonight ...

late (and last!)