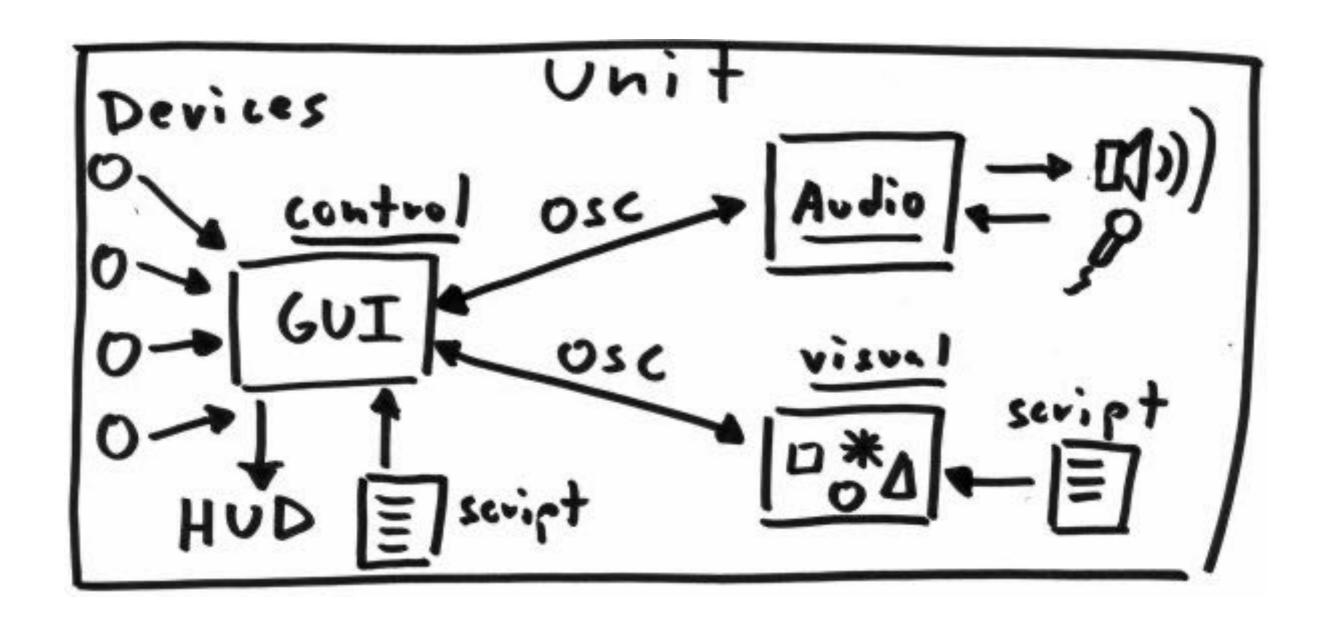

s flex sensor

# 10 Tenets of robotcowboy (A Manifesto)

- 1. The cyborg embodies the computation: all of the gear must be worn on the body
- 2. Plug and play: plug in the system, turn it on, it works
- 3. Human frailty: there must be room to fail
- 4. Human energy: live sweat must be felt when listening to every song
- 5. Good with the bad: the human is enabling/disabling, the machine is enabling/disabling

- 6. A real prototype: new ideas and gear must be tested in a real environment, risks must be taken
- 7. The non-recording artist: the performance is the commodity, recordings should be live
- 8. WY SEE IWYG: sound and action should be proportional
- 9. WY HEAR IWYG: everything should be reproducible live
- 10. Creative freedom: open source software should be used as much as possible



## Xybernaut MA-V Pentium 3 500



#### robotcowboy hardware signal flow











Button Box v1 - 2006

### Button Box v2 - 2007









































#### Close Encounters of the Bit Kind - 2009





Simple Science - 2008



## robotcowboy: Onward to Mars







































## Portable *Life*Support System

Portable *Audio*Support System







## Onward

## to Mars

FEBRUARY 8 | 8PM newhazletttheater.org





























robotcowboy: Elements(?) iPhone 5s





PdParty - 2011/2016













See you tonight ...

late (and last!)