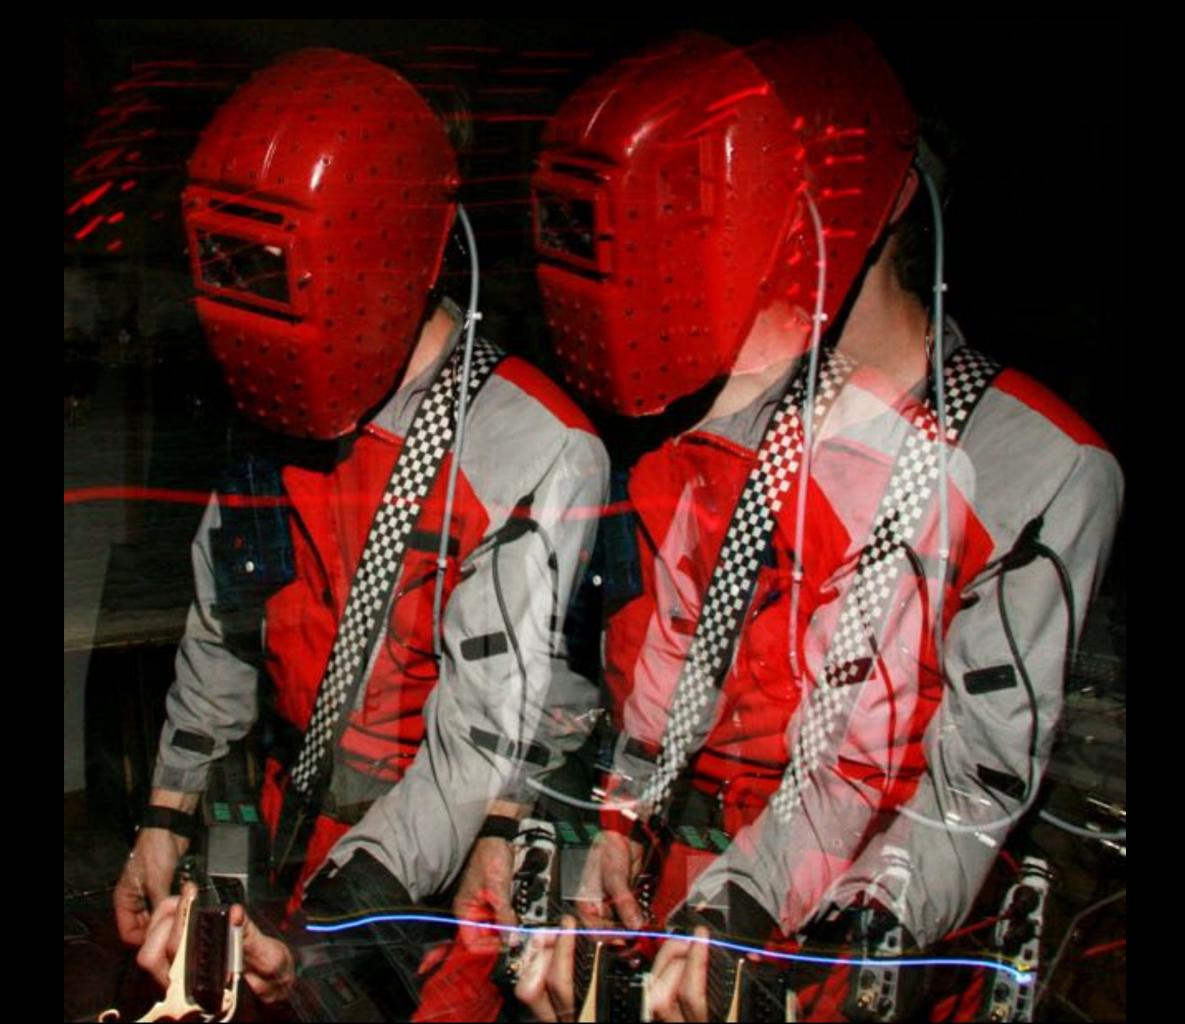

# robotcowboy

# robotcowboy: Cabled Madness

AFASIA 1998 INTRO scene.Marcel.lí Antunez & D.Koehli

rowboycowbot display Wireless flex sensocomputer Guitar. batteries flex sensor