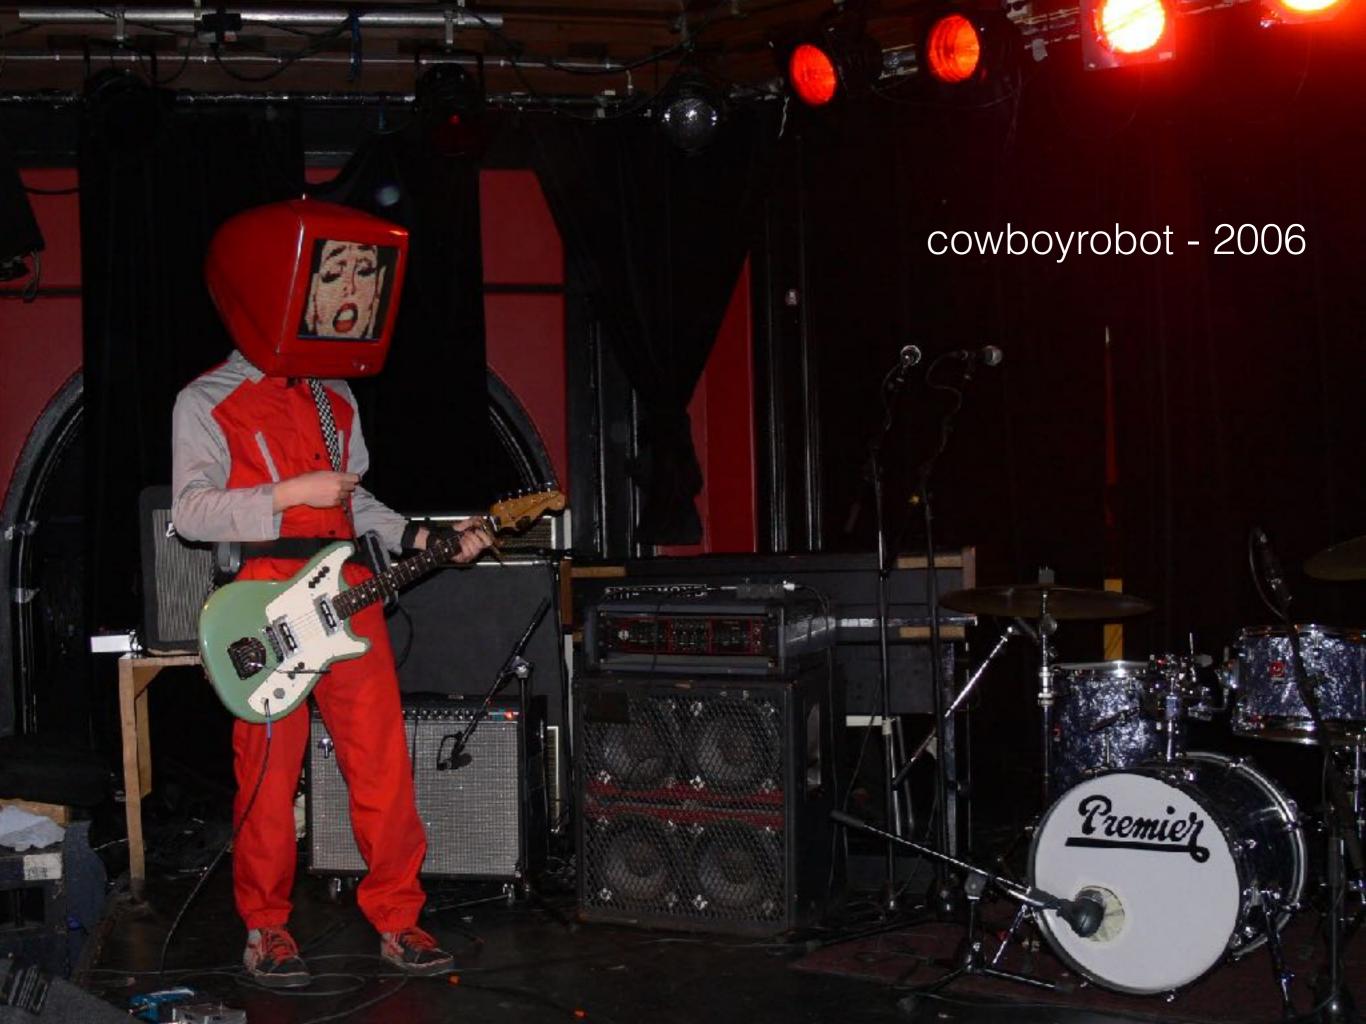

R&D



# Influences

# DEVO



### Sun Ra



## Laurie Anderson



## Maywa Denki



# robotcowboy

#### 7inchWave - 2004-05

















# Experiments

# The Sloppy Bytes - 2005







First Activation - 2006







# Xybernaut MA-I Pentium II

recharge - 2006









w/ Oscar Ramos MX/SE as Golden





midi\_karaoke - 2006 w/ Oscar Ramos



# robotcowboy: Cabled Madness





AFASIA 1998 INTRO scene.Marcel.lí Antunez & D.Koehli



















rowboycowbot display Wireless flex sensocomputer Guitar. batteries flex sensor

# 10 Tenets of robotcowboy (A Manifesto)

- 1. The cyborg embodies the computation: all of the gear must be worn on the body
- 2. Plug and play: plug in the system, turn it on, it works
- 3. Human frailty: there must be room to fail
- 4. Human energy: live sweat must be felt when listening to every song
- 5. Good with the bad: the human is enabling/disabling, the machine is enabling/disabling

- 6. A real prototype: new ideas and gear must be tested in a real environment, risks must be taken
- 7. The non-recording artist: the pe