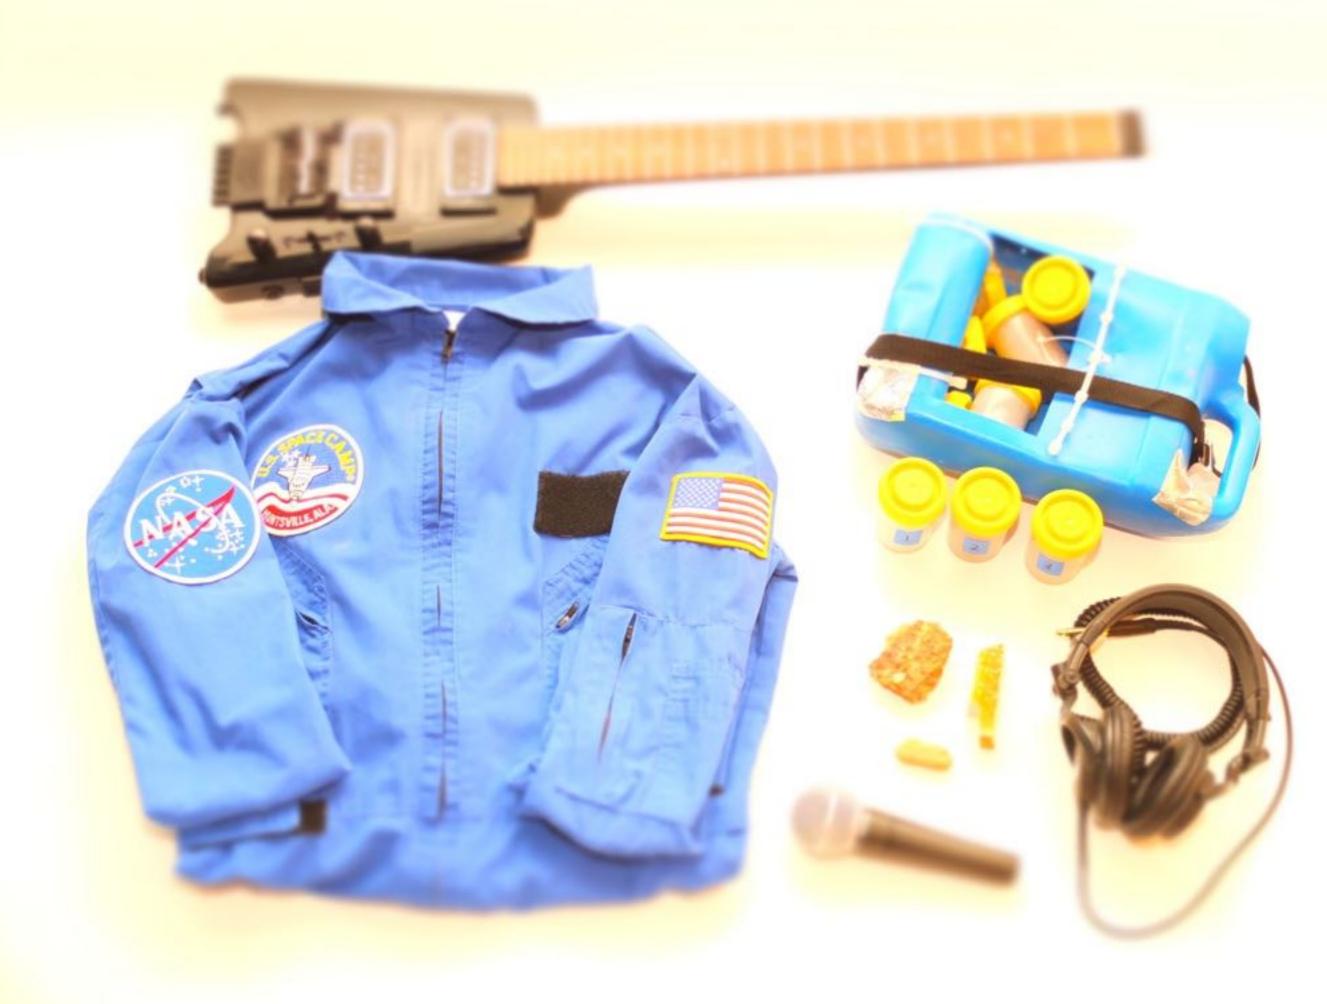

y song
- 5. Good with the bad: the human is enabling/disabling, the machine is enabling/disabling

- 6. A real prototype: new ideas and gear must be tested in a real environment, risks must be taken
- 7. The non-recording artist: the performance is the commodity, recordings should be live
- 8. WY SEE IWYG: sound and action should be proportional
- 9. WY HEAR IWYG: everything should be reproducible live
- 10. Creative freedom: open source software should be used as much as possible



## Xybernaut MA-V Pentium 3 500



#### robotcowboy hardware signal flow











Button Box v1 - 2006

### Button Box v2 - 2007









































#### Close Encounters of the Bit Kind - 2009





Simple Science - 2008



## robotcowboy: Onward to Mars







































## Portable *Life*Support System

Portable *Audio*Support System







## Onward

## to Mars

FEBRUARY 8 | 8PM newhazletttheater.org





























robotcowboy: Elements(?) iPhone 5s





PdParty - 2011/2016













See you tonight ...

late (and last!)