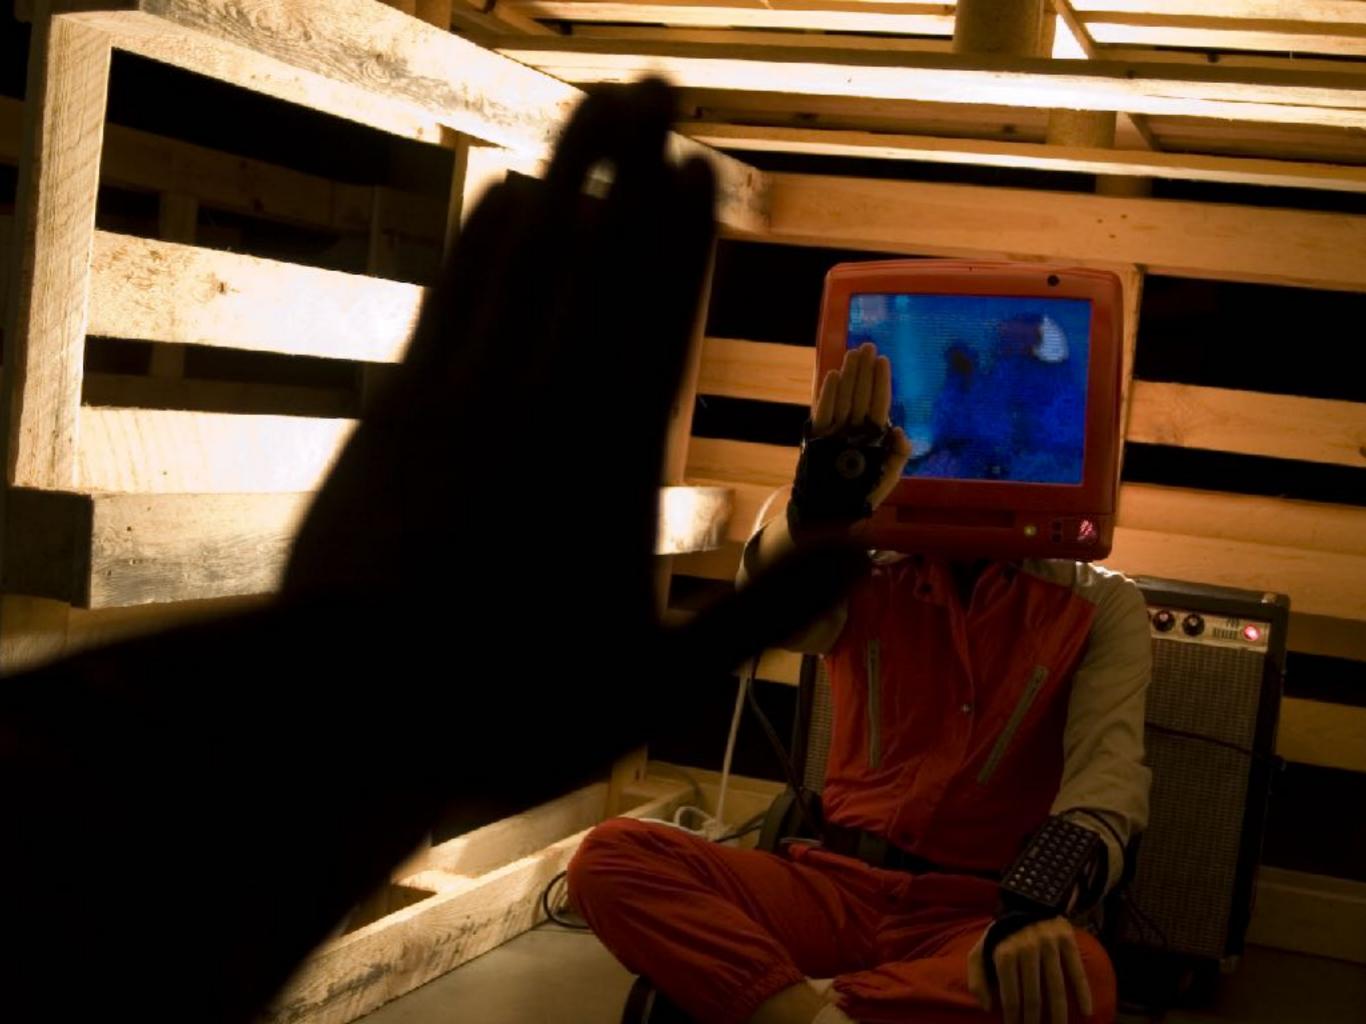

# robotcowboy

# robotcowboy: Cabled Madness

AFASIA 1998 INTRO scene.Marcel.lí Antunez & D.Koehli

rowboycowbot display Wireless flex sensocomputer Guitar. batteries flex sensor