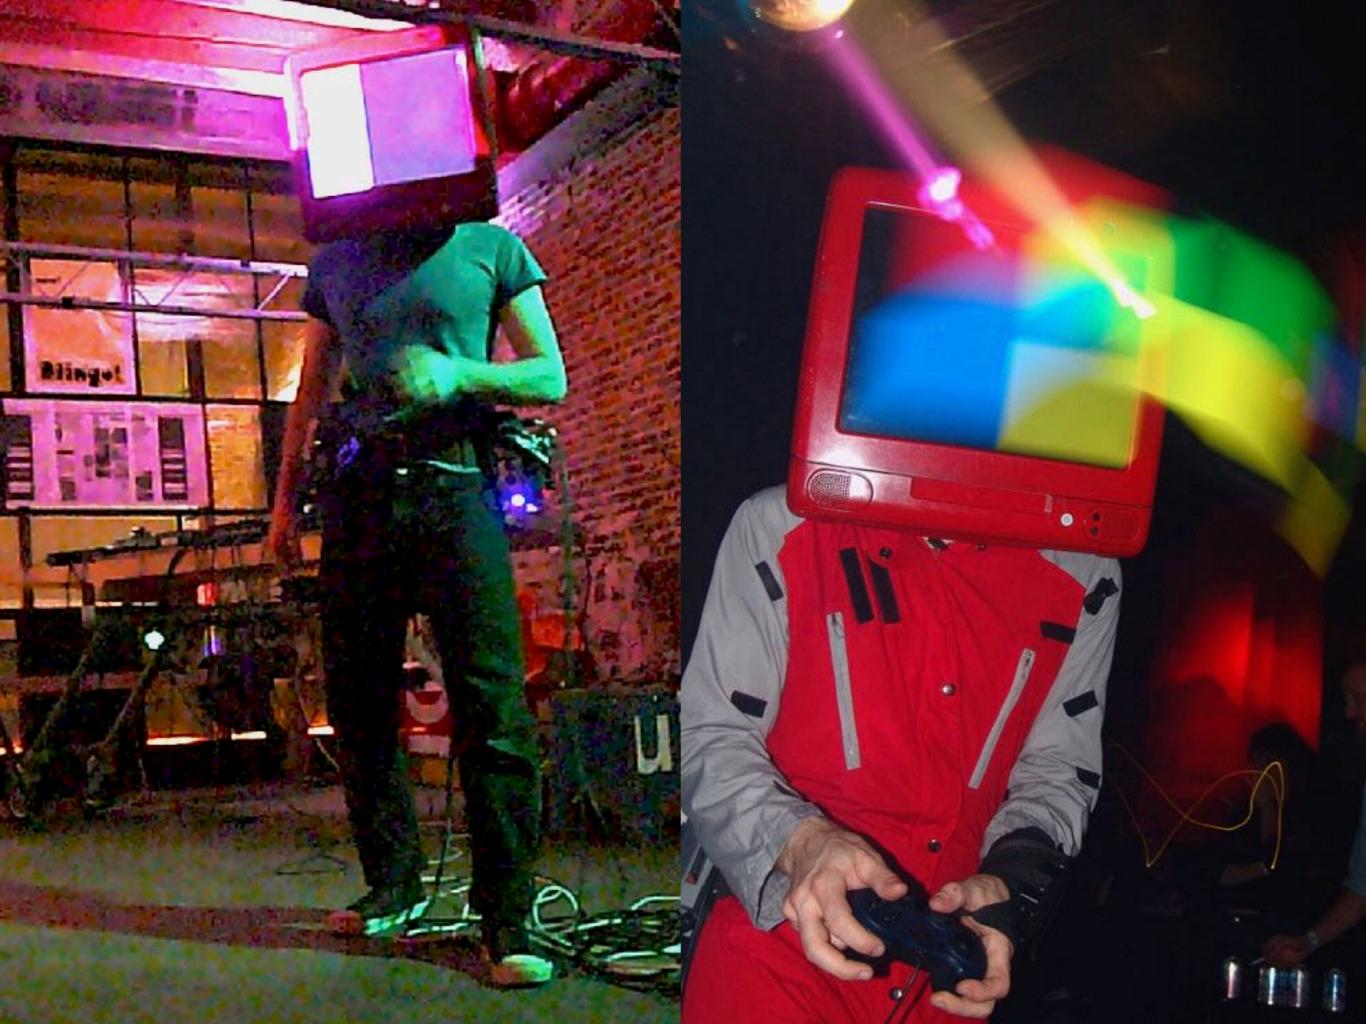

# robotcowboy

# robotcowboy: Cabled Madness

AFASIA 1998 INTRO scene.Marcel.lí Antunez & D.Koehli

rowboycowbot display Wireless flex sensocomputer Guitar. batteries flex sensor