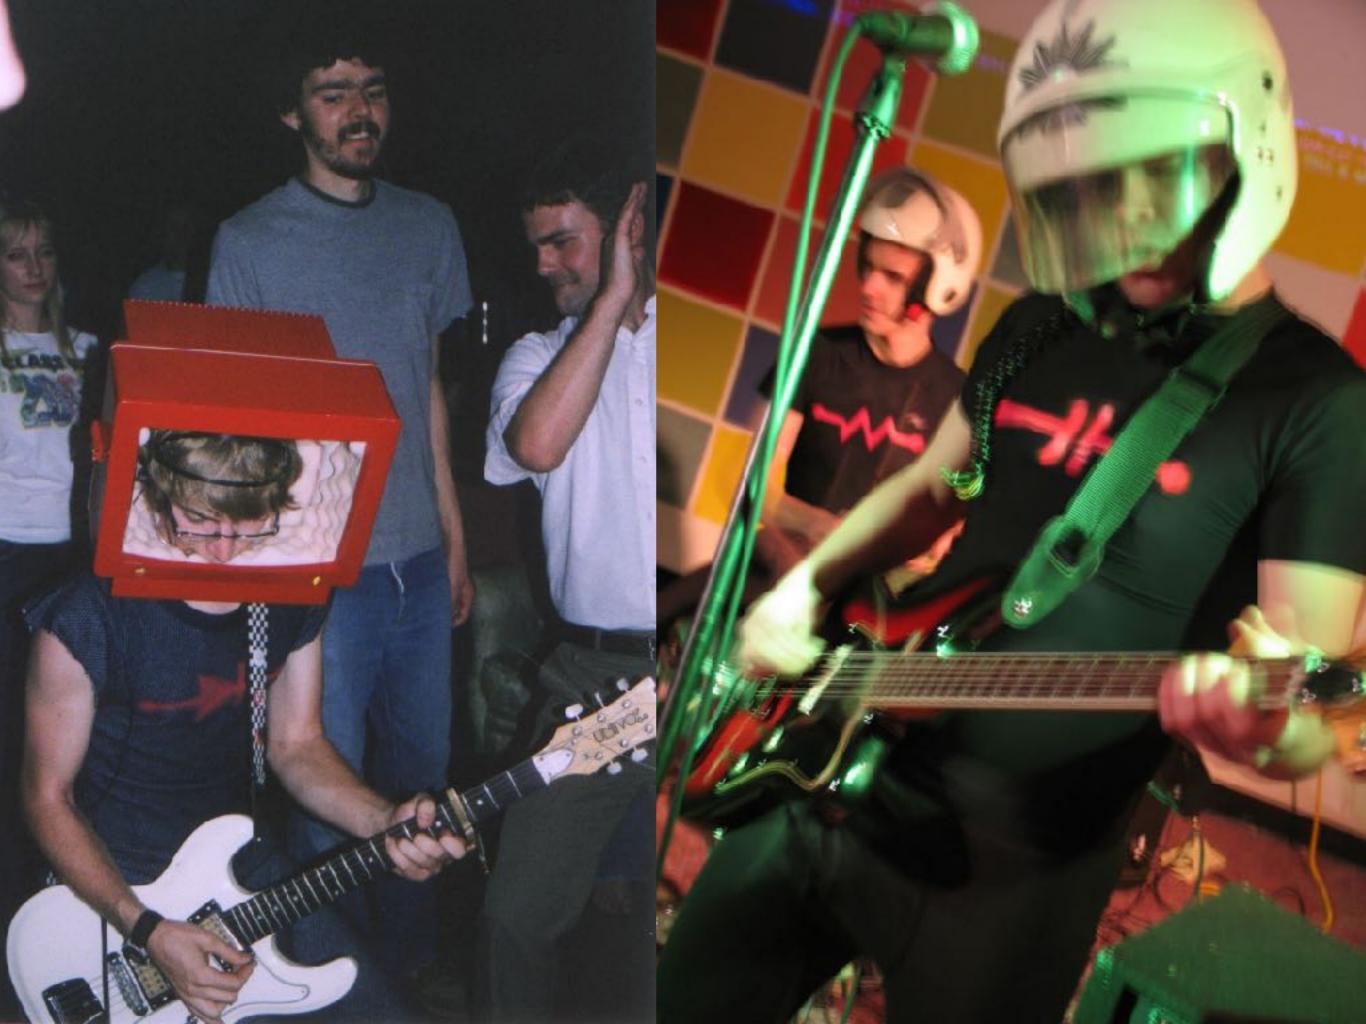

R&D



# Influences

# DEVO



### Sun Ra



## Laurie Anderson



## Maywa Denki



# robotcowboy

#### 7inchWave - 2004-05

















# Experiments

# The Sloppy Bytes - 2005







First Activation - 2006







# Xybernaut MA-I Pentium II

recharge - 2006









w/ Oscar Ramos MX/SE as Golden





midi\_karaoke - 2006 w/ Oscar Ramos



# robotcowboy: Cabled Madness





AFASIA 1998 INTRO scene.Marcel.lí Antunez & D.Koehli



















rowboycowbot display Wireless flex sensocomputer Guitar. batteries flex sensor

# 10 Tenets of robotcowboy (A Manifesto)

- 1. The cyborg embodies the computation: all of the gear must be worn on the body
- 2. Plug and play: plug in the system, turn it on, it works
- 3. Human frailty: there must be room to fail
- 4. Human energy: live sweat must be felt when listening to every song
- 5. Good with the bad: the human is enabling/disabling, the machine is enabling/disabling