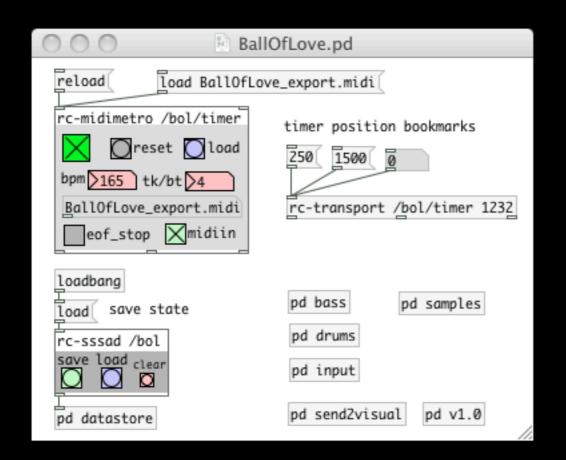

: plug in the system, turn it on, it works
- 3. Human frailty: there must be room to fail
- 4. Human energy: live sweat must be felt when listening to every song
- 5. Good with the bad: the human is enabling/disabling, the machine is enabling/disabling

- 6. A real prototype: new ideas and gear must be tested in a real environment, risks must be taken
- 7. The non-recording artist: the performance is the commodity, recordings should be live
- 8. WY SEE IWYG: sound and action should be proportional
- 9. WY HEAR IWYG: everything should be reproducible live
- 10. Creative freedom: open source software should be used as much as possible



## Xybernaut MA-V Pentium 3 500



#### robotcowboy hardware signal flow











Button Box v1 - 2006

### Button Box v2 - 2007









































#### Close Encounters of the Bit Kind - 2009





Simple Science - 2008



## robotcowboy: Onward to Mars







































## Portable *Life*Support System

Portable *Audio*Support System







## Onward

## to Mars

FEBRUARY 8 | 8PM newhazletttheater.org





























robotcowboy: Elements(?) iPhone 5s





PdParty - 2011/2016













See you tonight ...

late (and last!)