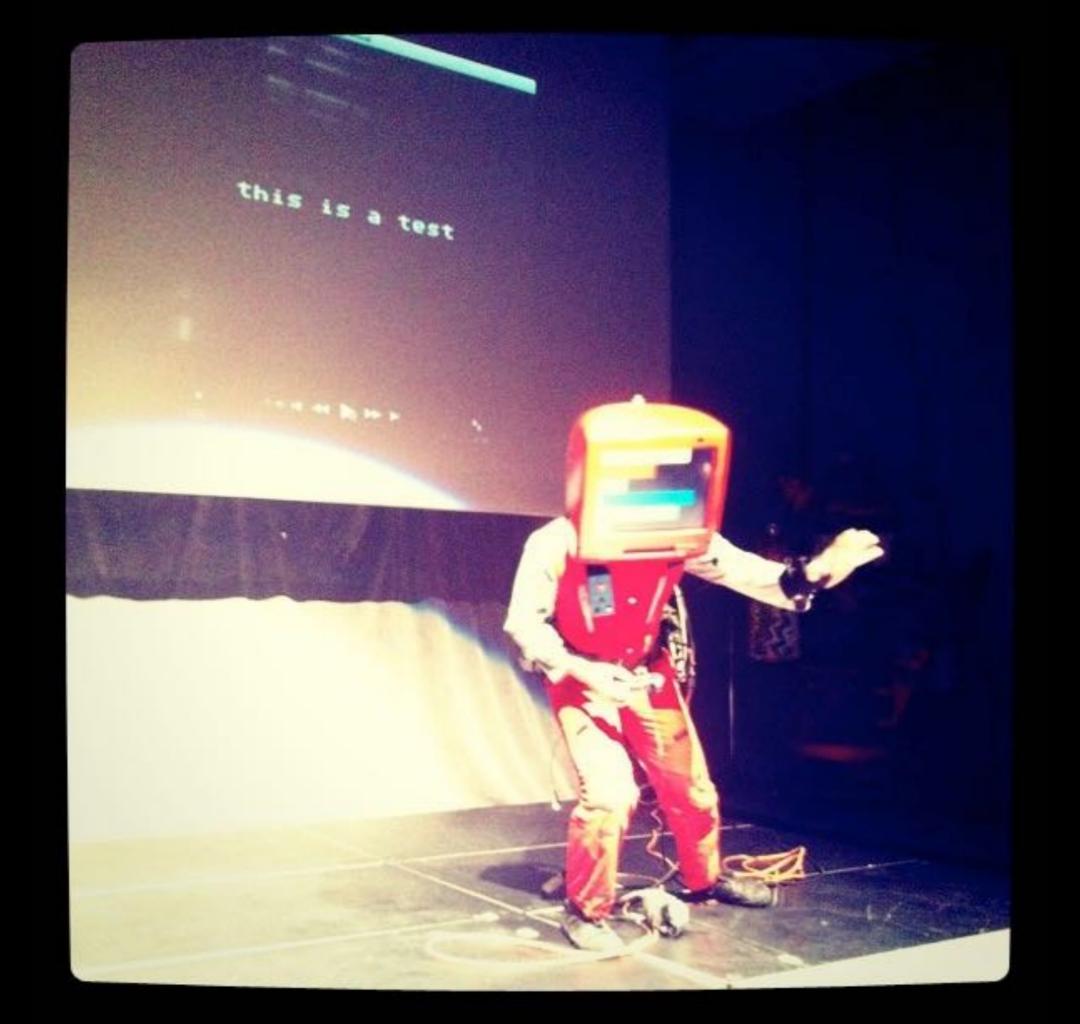

n the system, turn it on, it works
- 3. Human frailty: there must be room to fail
- 4. Human energy: live sweat must be felt when listening to every song
- 5. Good with the bad: the human is enabling/disabling, the machine is enabling/disabling

- 6. A real prototype: new ideas and gear must be tested in a real environment, risks must be taken
- 7. The non-recording artist: the performance is the commodity, recordings should be live
- 8. WY SEE IWYG: sound and action should be proportional
- 9. WY HEAR IWYG: everything should be reproducible live
- 10. Creative freedom: open source software should be used as much as possible



## Xybernaut MA-V Pentium 3 500



#### robotcowboy hardware signal flow











Button Box v1 - 2006

### Button Box v2 - 2007









































#### Close Encounters of the Bit Kind - 2009





Simple Science - 2008



## robotcowboy: Onward to Mars







































## Portable *Life*Support System

Portable *Audio*Support System







## Onward

## to Mars

FEBRUARY 8 | 8PM newhazletttheater.org





























robotcowboy: Elements(?) iPhone 5s





PdParty - 2011/2016













See you tonight ...

late (and last!)