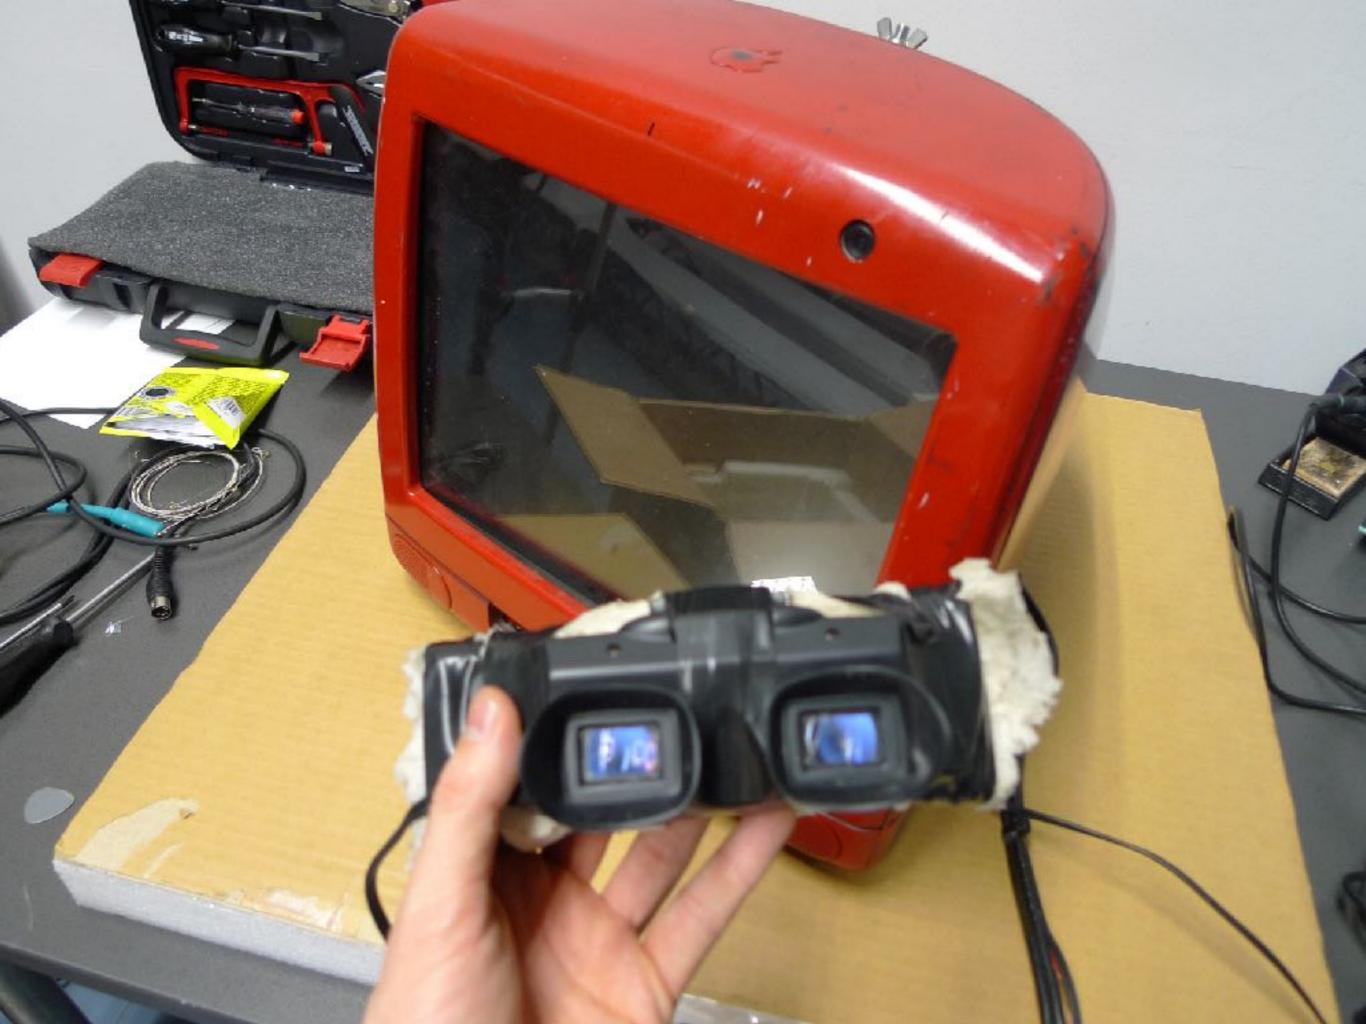

R&D



# Influences

# DEVO



### Sun Ra



## Laurie Anderson



## Maywa Denki



# robotcowboy

#### 7inchWave - 2004-05

















# Experiments

# The Sloppy Bytes - 2005







First Activation - 2006







# Xybernaut MA-I Pentium II

recharge - 2006









w/ Oscar Ramos MX/SE as Golden





midi\_karaoke - 2006 w/ Oscar Ramos



# robotcowboy: Cabled Madness





AFASIA 1998 INTRO scene.Marcel.lí Antunez & D.Koehli



















rowboycowbot display Wireless flex sensocomputer Guitar. batteries flex sensor

# 10 Tenets of robotcowboy (A Manifesto)

- 1. The cyborg embodies the computation: all of the gear must be worn on the body
- 2. Plug and play: plug in the system, turn it on, it works
- 3. Human frailty: there must be room to fail
- 4. Human energy: live sweat must be felt when listening to every song
- 5. Good with the bad: the human is enabling/disabling, the machine is enabling/disabling

- 6. A real prototype: new ideas and gear must be tested in a real environment, risks