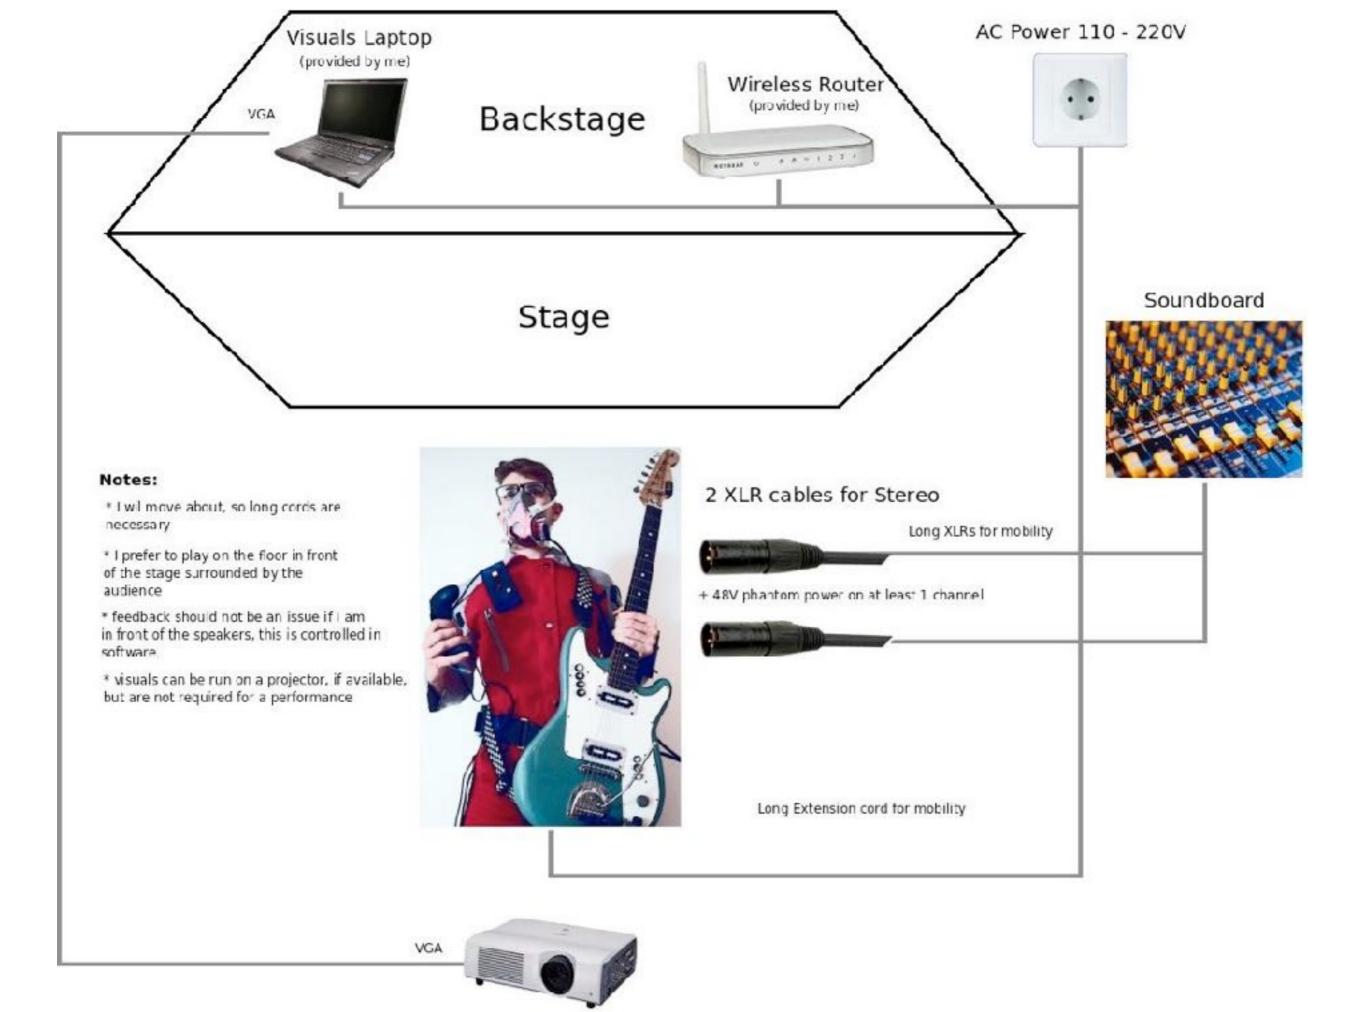

# 10 Tenets of robotcowboy (A Manifesto)

- 1. The cyborg embodies the computation: all of the gear must be worn on the body
- 2. Plug and play: plug in the system, turn it on, it works
- 3. Human frailty: there must be room to fail
- 4. Human energy: live sweat must be felt when listening to every song
- 5. Good with the bad: the human is enabling/disabling, the machine is enabling/disabling

- 6. A real prototype: new ideas and gear must be tested in a real environment, risks must be taken
- 7. The non-recording artist: the performance is the commodity, recordings should be live
- 8. WY SEE IWYG: sound and action should be proportional
- 9. WY HEAR IWYG: everything should be reproducible live
- 10. Creative freedom: open source software should be used as much as possible