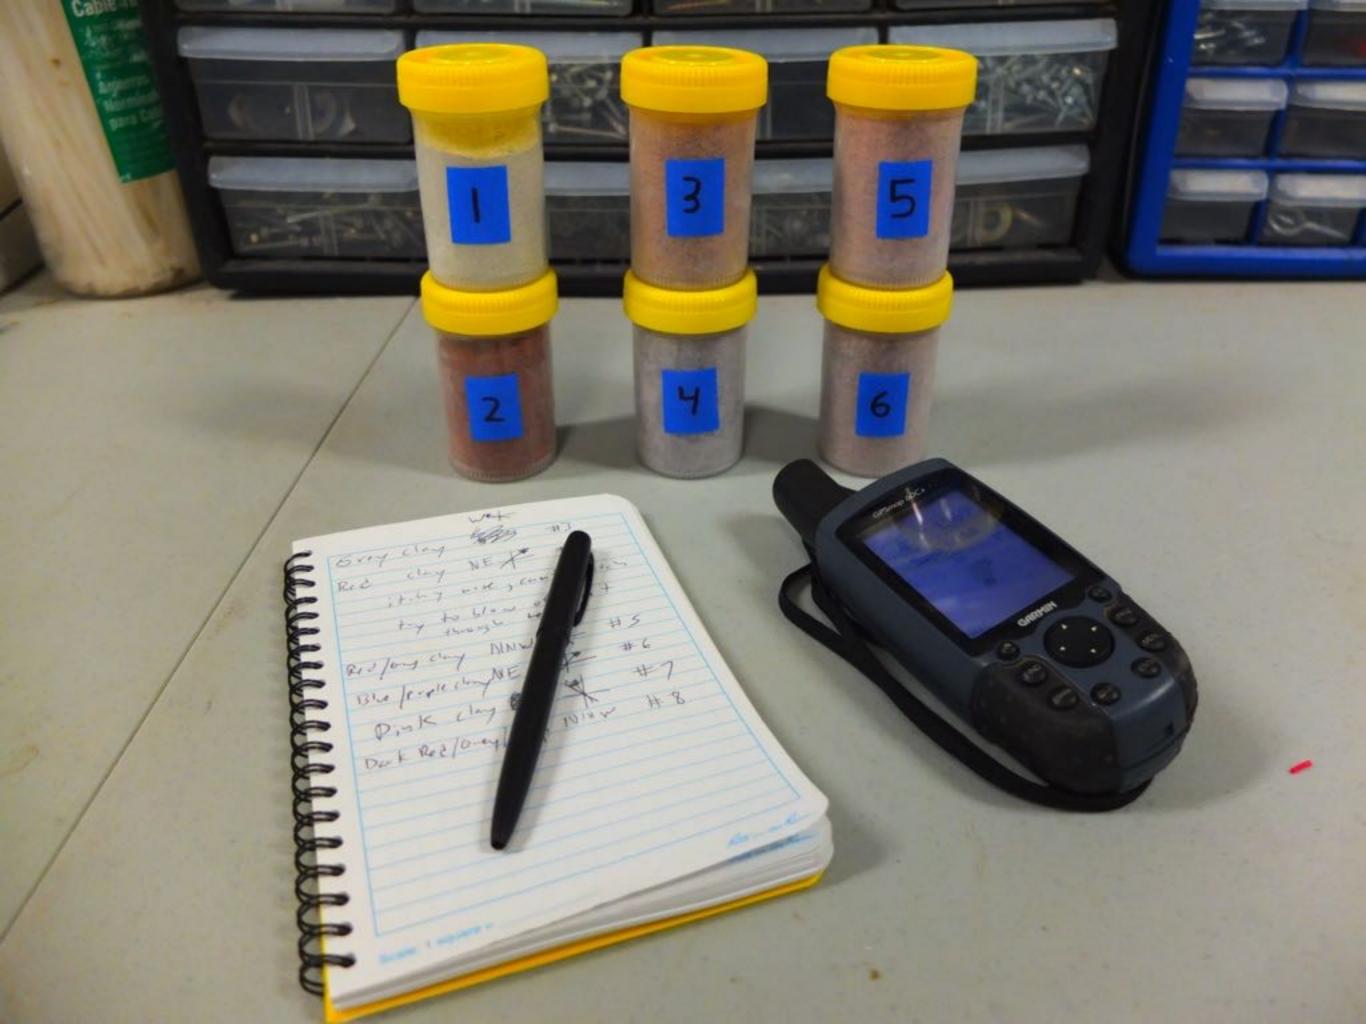

## robotcowboy: Onward to Mars

## Onward

## to Mars

FEBRUARY 8 | 8PM newhazletttheater.org

robotcowboy: Elements(?) iPhone 5s

PdParty - 2011/2016

See you tonight ...

late (and last!)