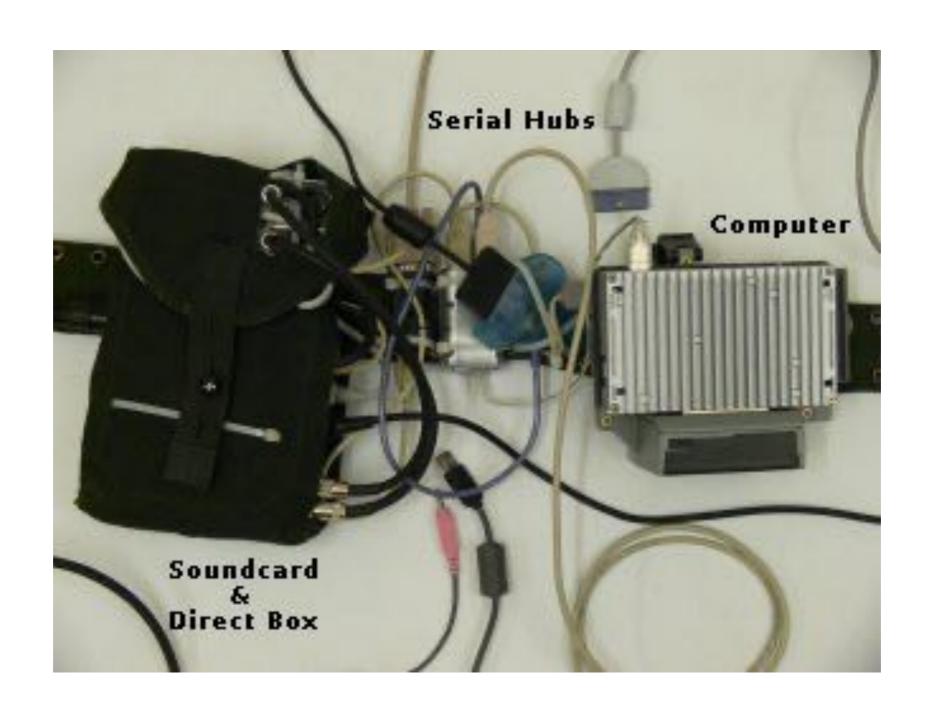

# robotcowboy: Cabled Madness

AFASIA 1998 INTRO scene.Marcel.lí Antunez & D.Koehli

rowboycowbot display Wireless flex sensocomputer Guitar. batteries flex sensor