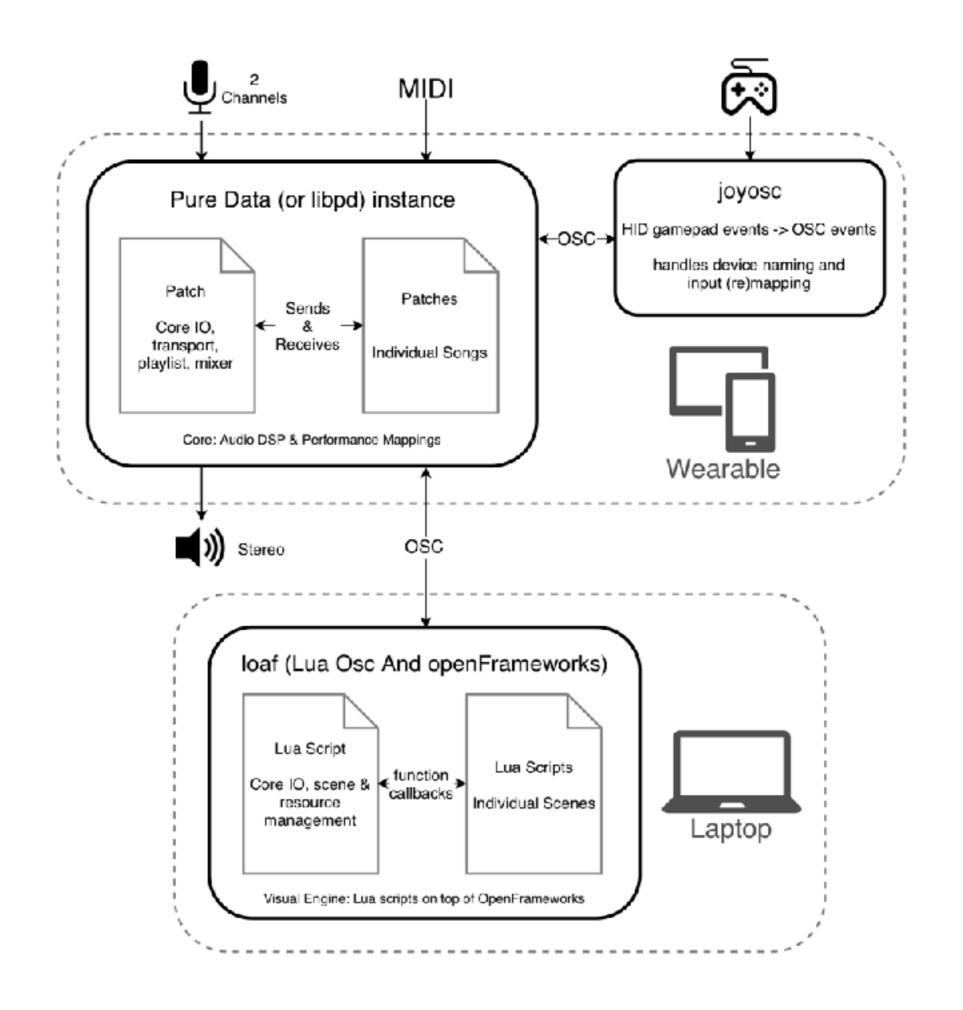

the performance is the commodity, recordings should be live
- 8. WY SEE IWYG: sound and action should be proportional
- 9. WY HEAR IWYG: everything should be reproducible live
- 10. Creative freedom: open source software should be used as much as possible



## Xybernaut MA-V Pentium 3 500



#### robotcowboy hardware signal flow











Button Box v1 - 2006

### Button Box v2 - 2007









































#### Close Encounters of the Bit Kind - 2009





Simple Science - 2008



## robotcowboy: Onward to Mars







































## Portable *Life*Support System

Portable *Audio*Support System







## Onward

## to Mars

FEBRUARY 8 | 8PM newhazletttheater.org





























robotcowboy: Elements(?) iPhone 5s





PdParty - 2011/2016













See you tonight ...

late (and last!)