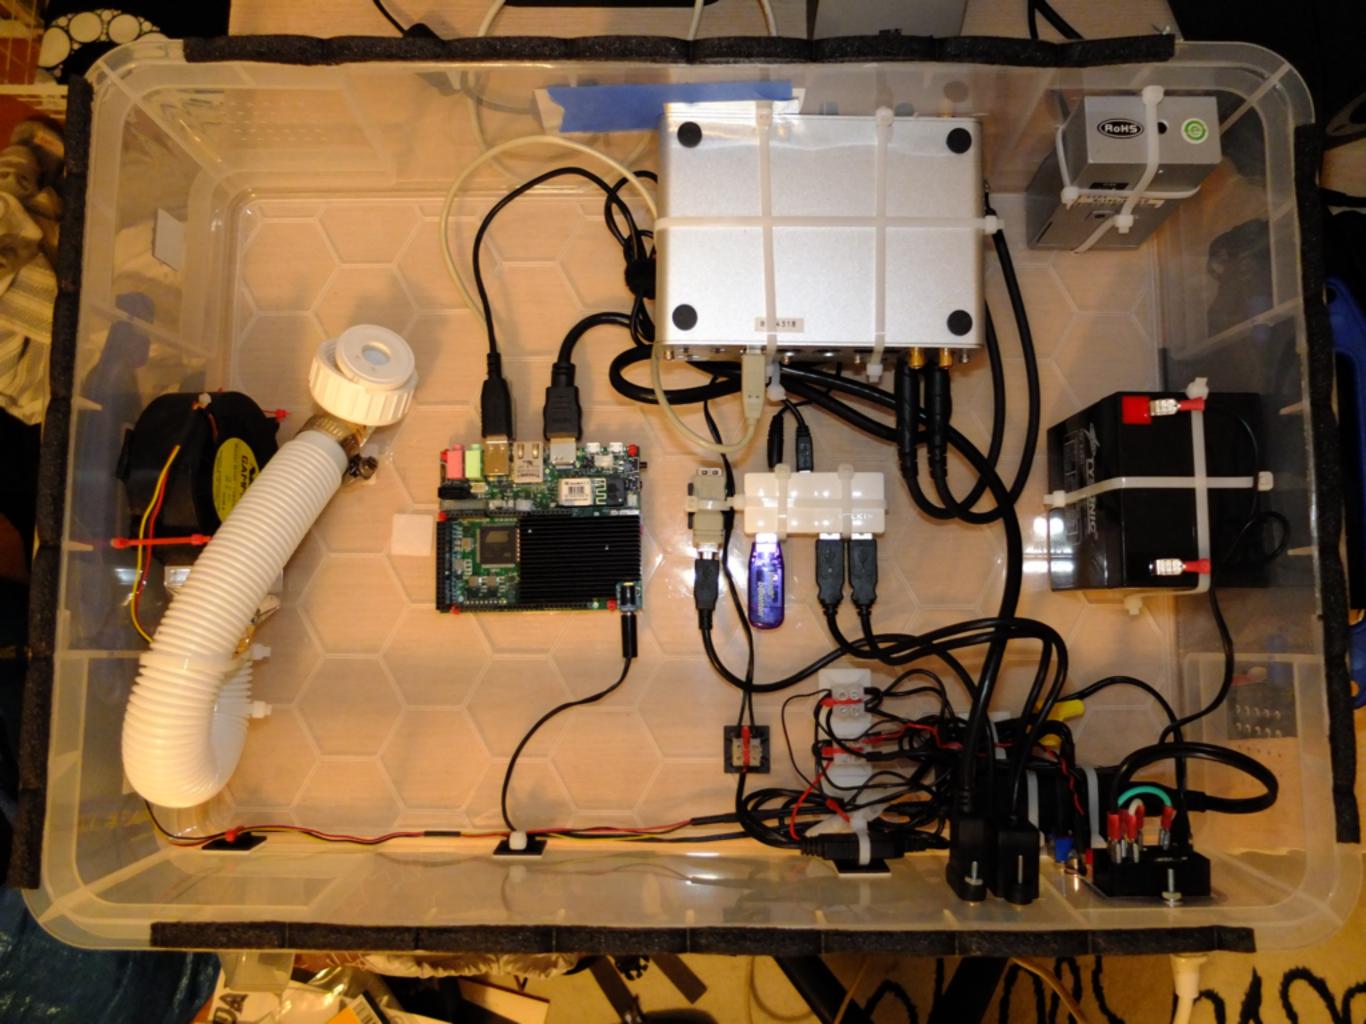

#### robotcowboy hardware signal flow

Button Box v1 - 2006

## Portable *Life*Support System

Portable *Audio*Support System