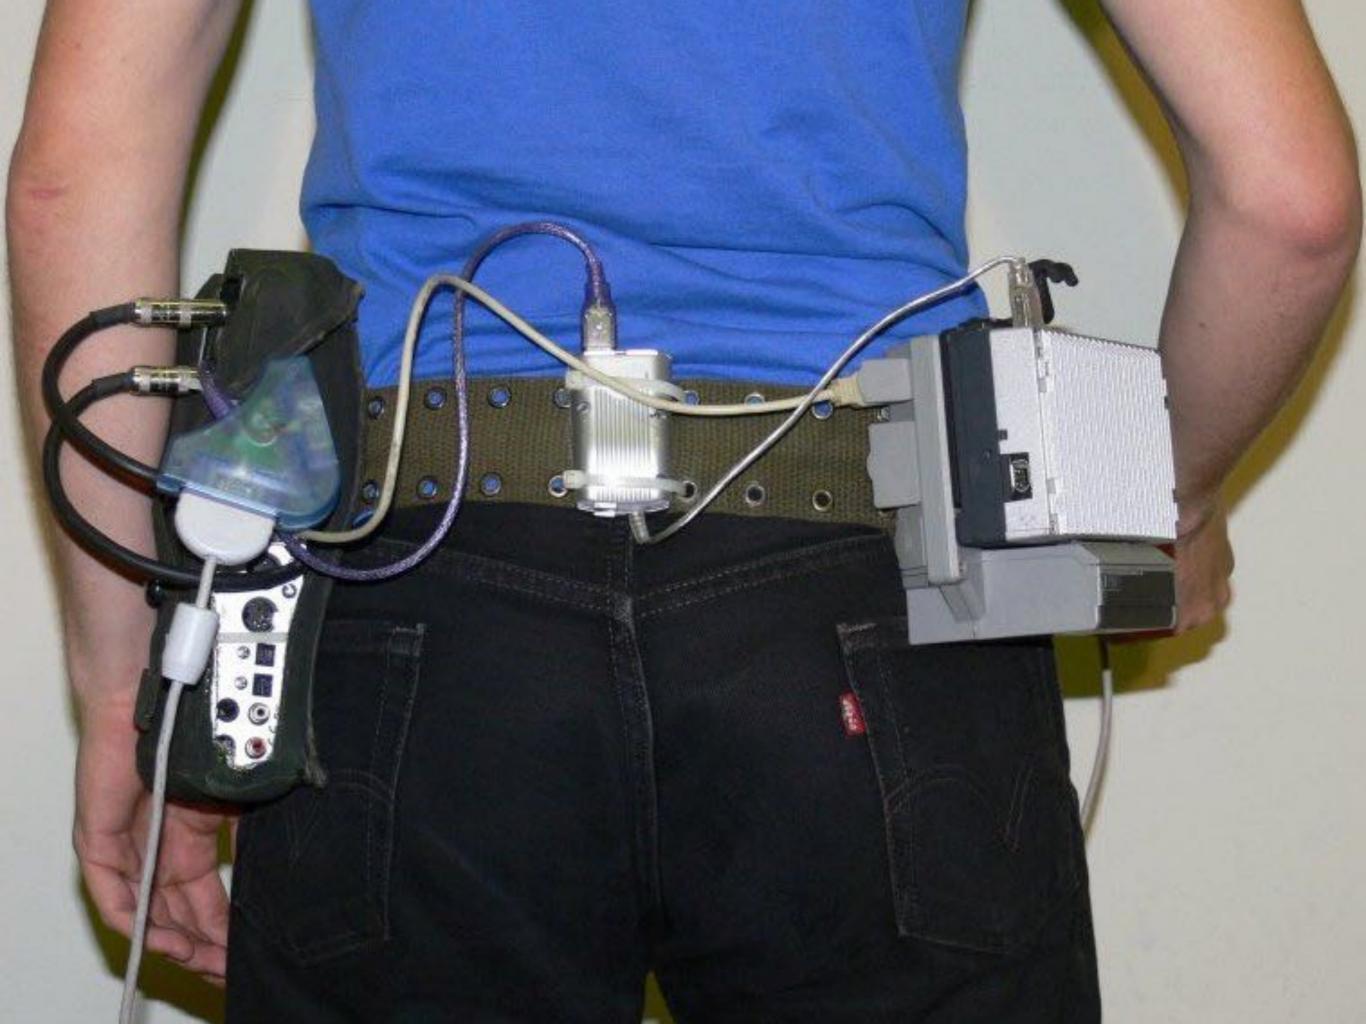

# Xybernaut MA-I Pentium II

recharge - 2006

w/ Oscar Ramos MX/SE as Golden

midi\_karaoke - 2006 w/ Oscar Ramos

# robotcowboy: Cabled Madness

AFASIA 1998 INTRO scene.Marcel.lí Antunez & D.Koehli

rowboycowbot display Wireless flex sensocomputer Guitar. batteries flex sensor