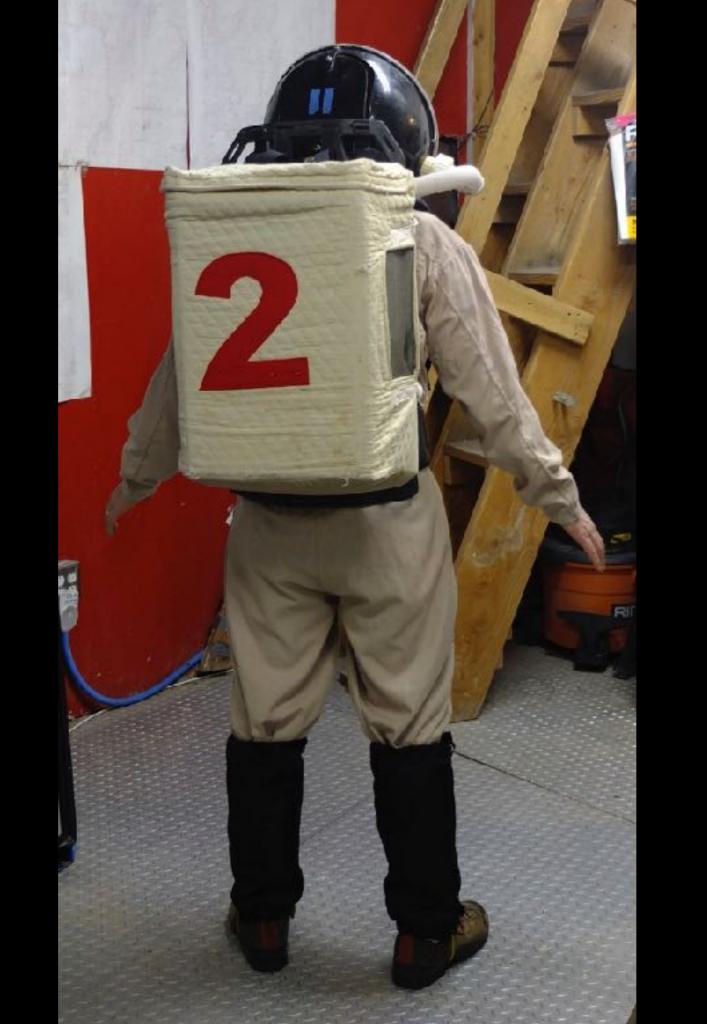

t when listening to every song
- 5. Good with the bad: the human is enabling/disabling, the machine is enabling/disabling

- 6. A real prototype: new ideas and gear must be tested in a real environment, risks must be taken
- 7. The non-recording artist: the performance is the commodity, recordings should be live
- 8. WY SEE IWYG: sound and action should be proportional
- 9. WY HEAR IWYG: everything should be reproducible live
- 10. Creative freedom: open source software should be used as much as possible



## Xybernaut MA-V Pentium 3 500



#### robotcowboy hardware signal flow











Button Box v1 - 2006

### Button Box v2 - 2007









































#### Close Encounters of the Bit Kind - 2009





Simple Science - 2008



## robotcowboy: Onward to Mars







































## Portable *Life*Support System

Portable *Audio*Support System







## Onward

## to Mars

FEBRUARY 8 | 8PM newhazletttheater.org





























robotcowboy: Elements(?) iPhone 5s





PdParty - 2011/2016













See you tonight ...

late (and last!)