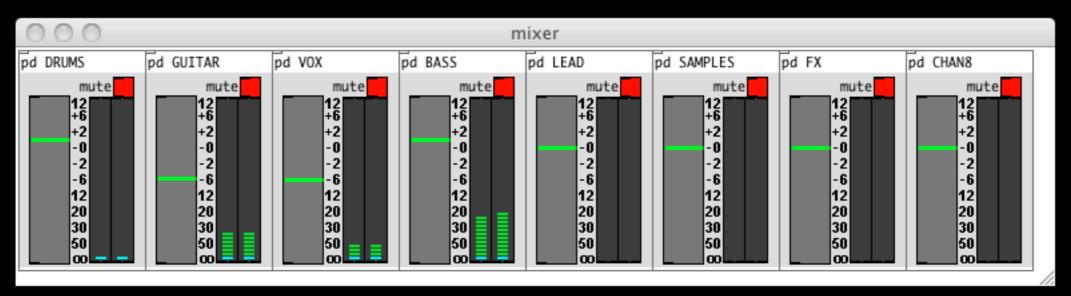

ug in the system, turn it on, it works
- 3. Human frailty: there must be room to fail
- 4. Human energy: live sweat must be felt when listening to every song
- 5. Good with the bad: the human is enabling/disabling, the machine is enabling/disabling

- 6. A real prototype: new ideas and gear must be tested in a real environment, risks must be taken
- 7. The non-recording artist: the performance is the commodity, recordings should be live
- 8. WY SEE IWYG: sound and action should be proportional
- 9. WY HEAR IWYG: everything should be reproducible live
- 10. Creative freedom: open source software should be used as much as possible



## Xybernaut MA-V Pentium 3 500



#### robotcowboy hardware signal flow











Button Box v1 - 2006

### Button Box v2 - 2007









































#### Close Encounters of the Bit Kind - 2009





Simple Science - 2008



## robotcowboy: Onward to Mars







































## Portable *Life*Support System

Portable *Audio*Support System







## Onward

## to Mars

FEBRUARY 8 | 8PM newhazletttheater.org





























robotcowboy: Elements(?) iPhone 5s





PdParty - 2011/2016













See you tonight ...

late (and last!)