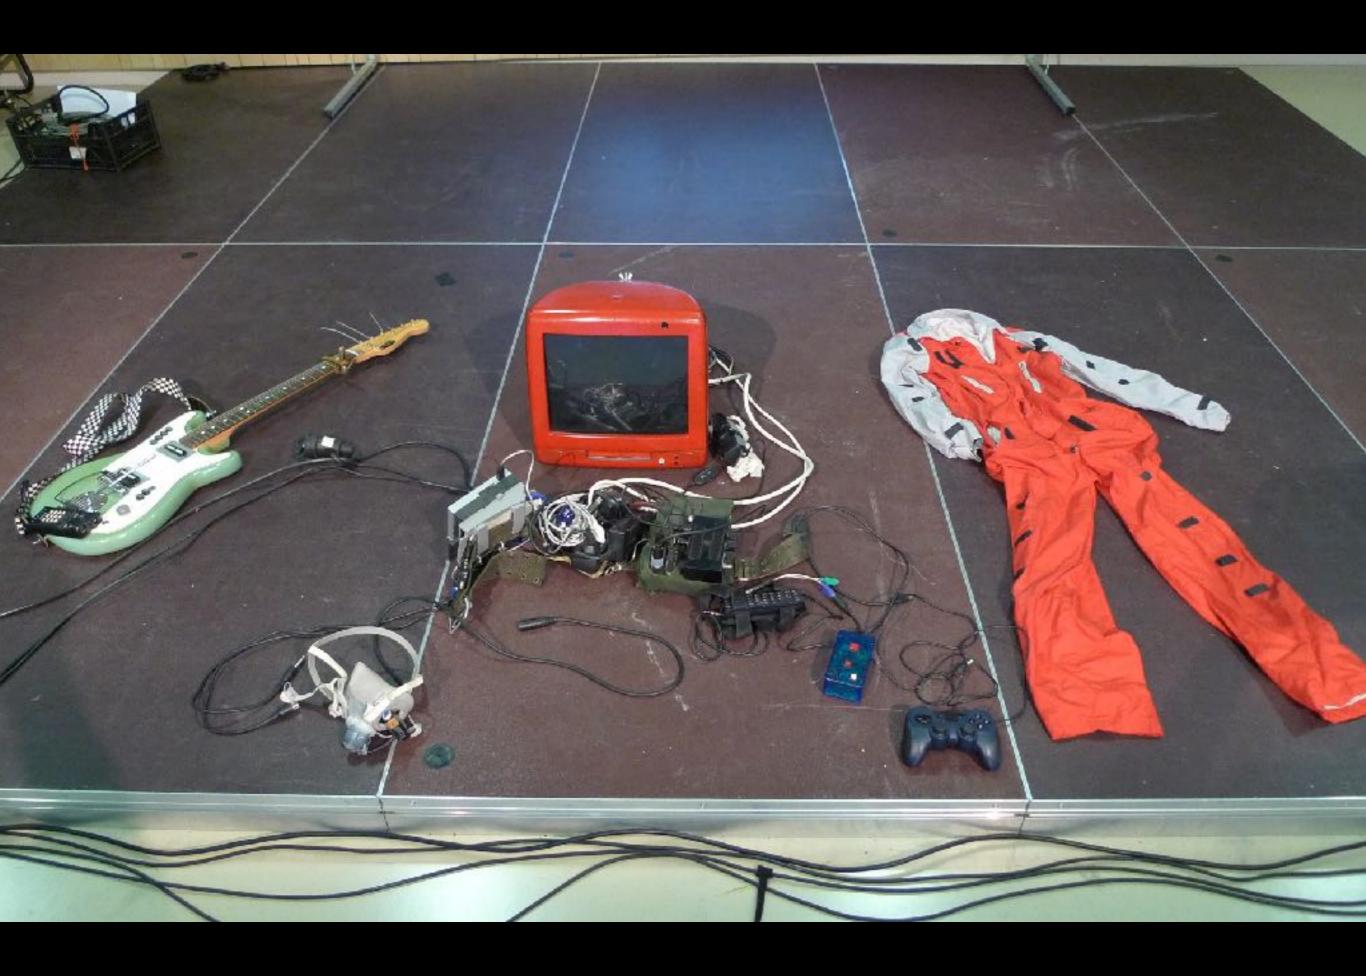

## robotcowboy: Onward to Mars

## Portable *Life*Support System

Portable *Audio*Support System