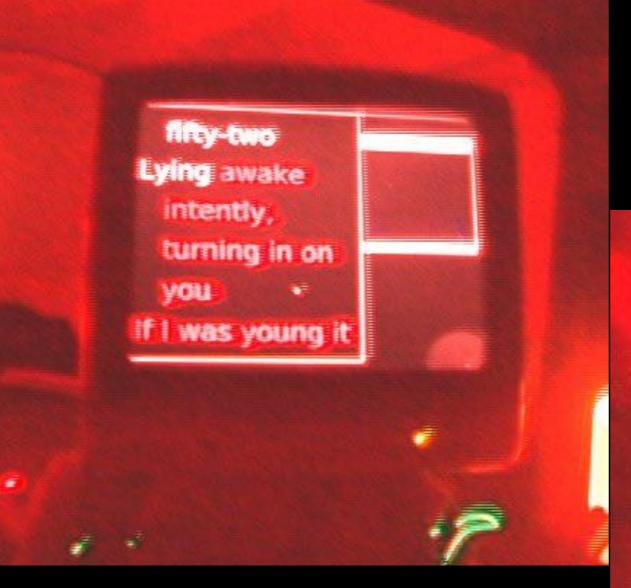

# robotcowboy: Cabled Madness

AFASIA 1998 INTRO scene.Marcel.lí Antunez & D.Koehli

rowboycowbot display Wireless flex sensocomputer Guitar. batteries flex sensor