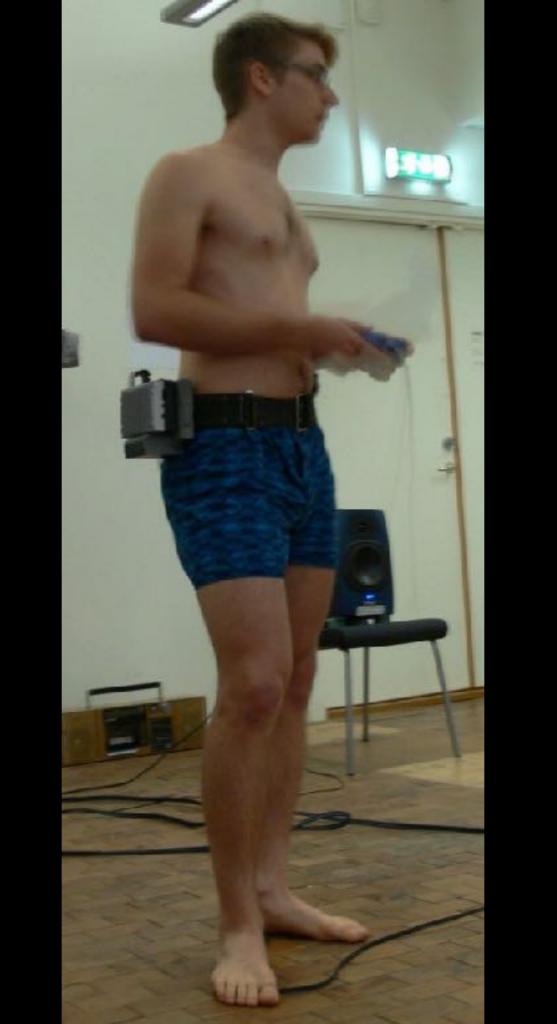

# robotcowboy

# robotcowboy: Cabled Madness

AFASIA 1998 INTRO scene.Marcel.lí Antunez & D.Koehli

rowboycowbot display Wireless flex sensocomputer Guitar. batteries flex sensor