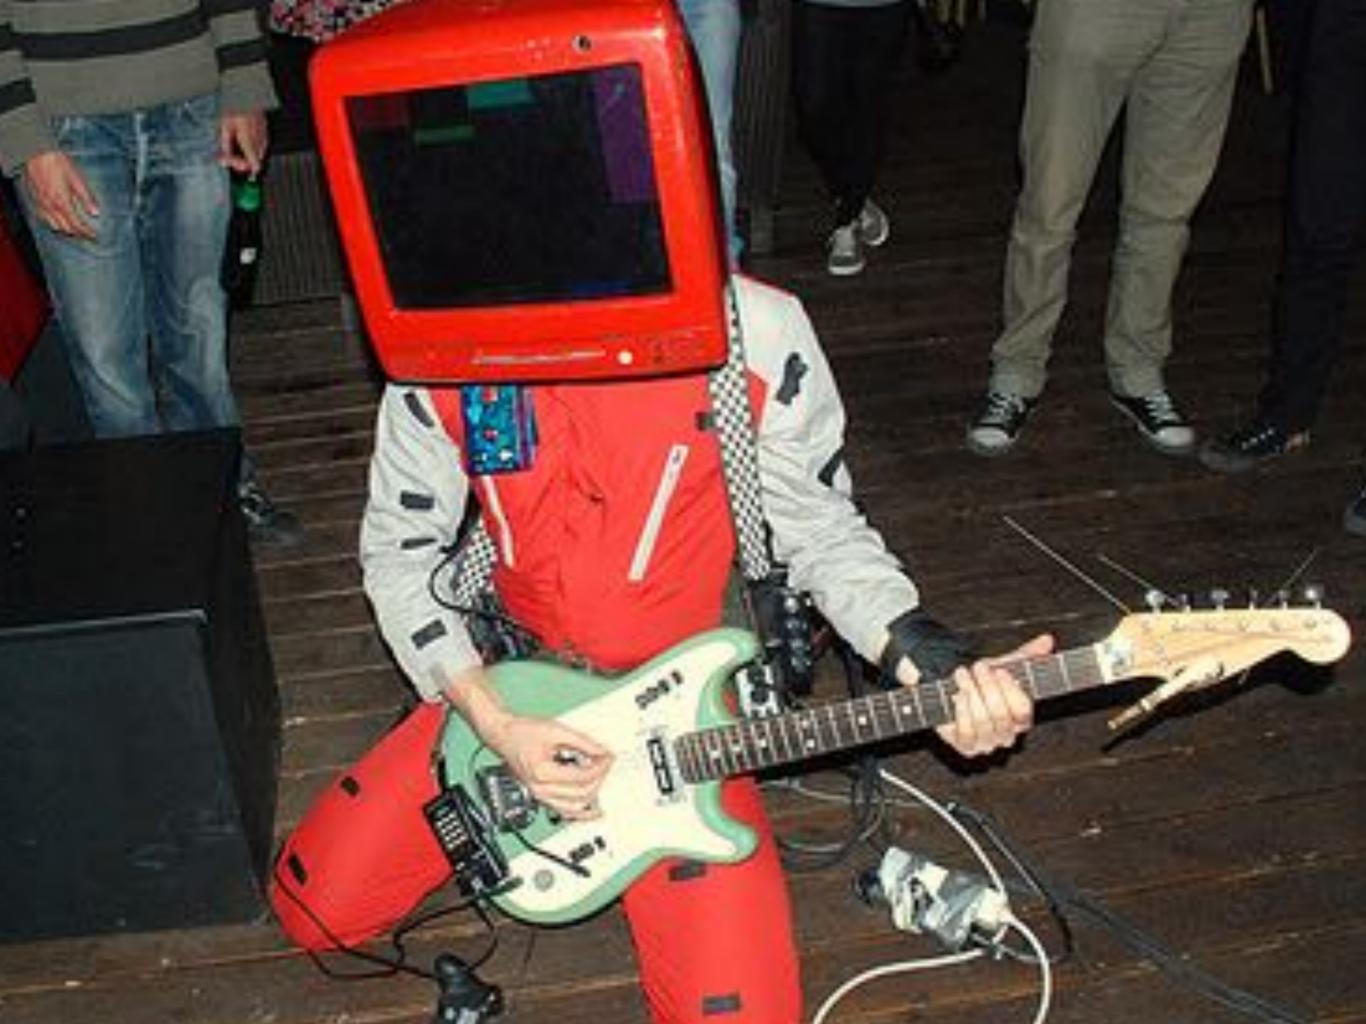

# robotcowboy

# robotcowboy: Cabled Madness

AFASIA 1998 INTRO scene.Marcel.lí Antunez & D.Koehli

rowboycowbot display Wireless flex sensocomputer Guitar. batteries flex sensor