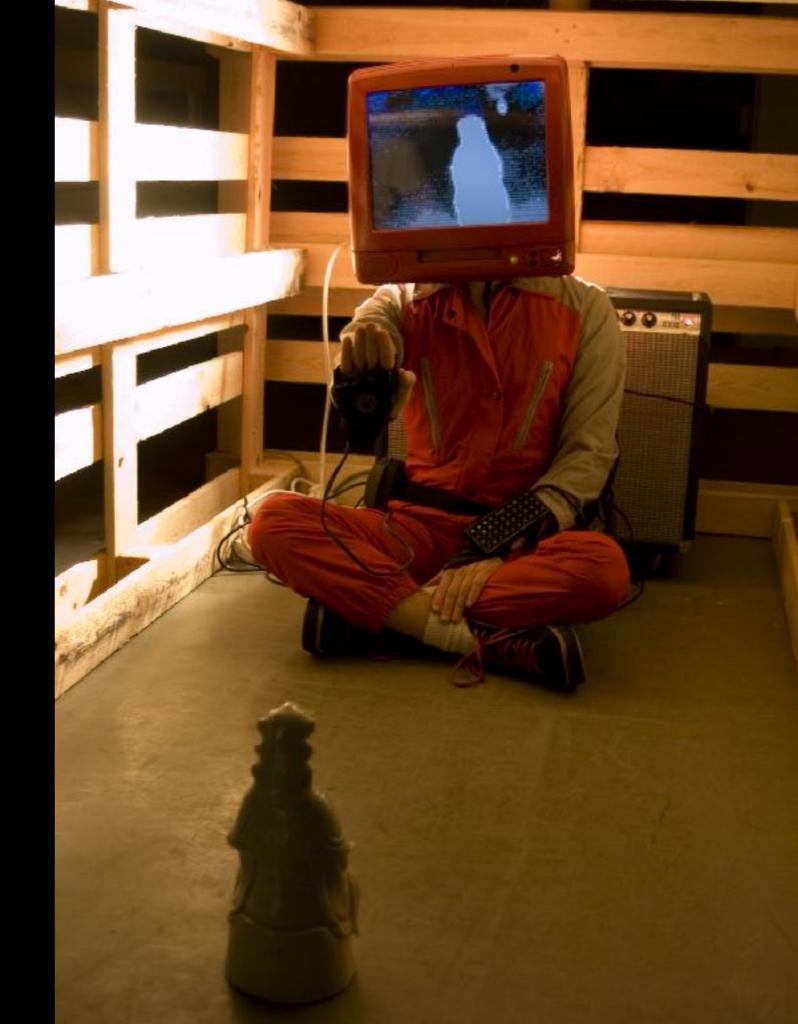

R&D



# Influences

# DEVO



### Sun Ra



## Laurie Anderson



## Maywa Denki



# robotcowboy

#### 7inchWave - 2004-05

















# Experiments

# The Sloppy Bytes - 2005







First Activation - 2006







# Xybernaut MA-I Pentium II

recharge - 2006









w/ Oscar Ramos MX/SE as Golden





midi\_karaoke - 2006 w/ Oscar Ramos



# robotcowboy: Cabled Madness





AFASIA 1998 INTRO scene.Marcel.lí Antunez & D.Koehli



















rowboycowbot display Wireless flex sensocomputer Guitar. batteries flex sensor

# 10 Tenets of robotcowboy (A Manifesto)

- 1. The cyborg embodies the computation: all of the gear must be worn on the body
- 2. Plug and play: plug in the system, turn it on, it works
- 3. Human frailty: there must be room to fail
- 4. Human energy: live sweat must be felt when listening to every song
- 5. Good with the bad: the human is enabling/disabling, the machine is enabling/disabling

- 6. A real prototype: new ideas and gear must be tested in a real environment, risks must be taken
- 7. The non-recording artist: th