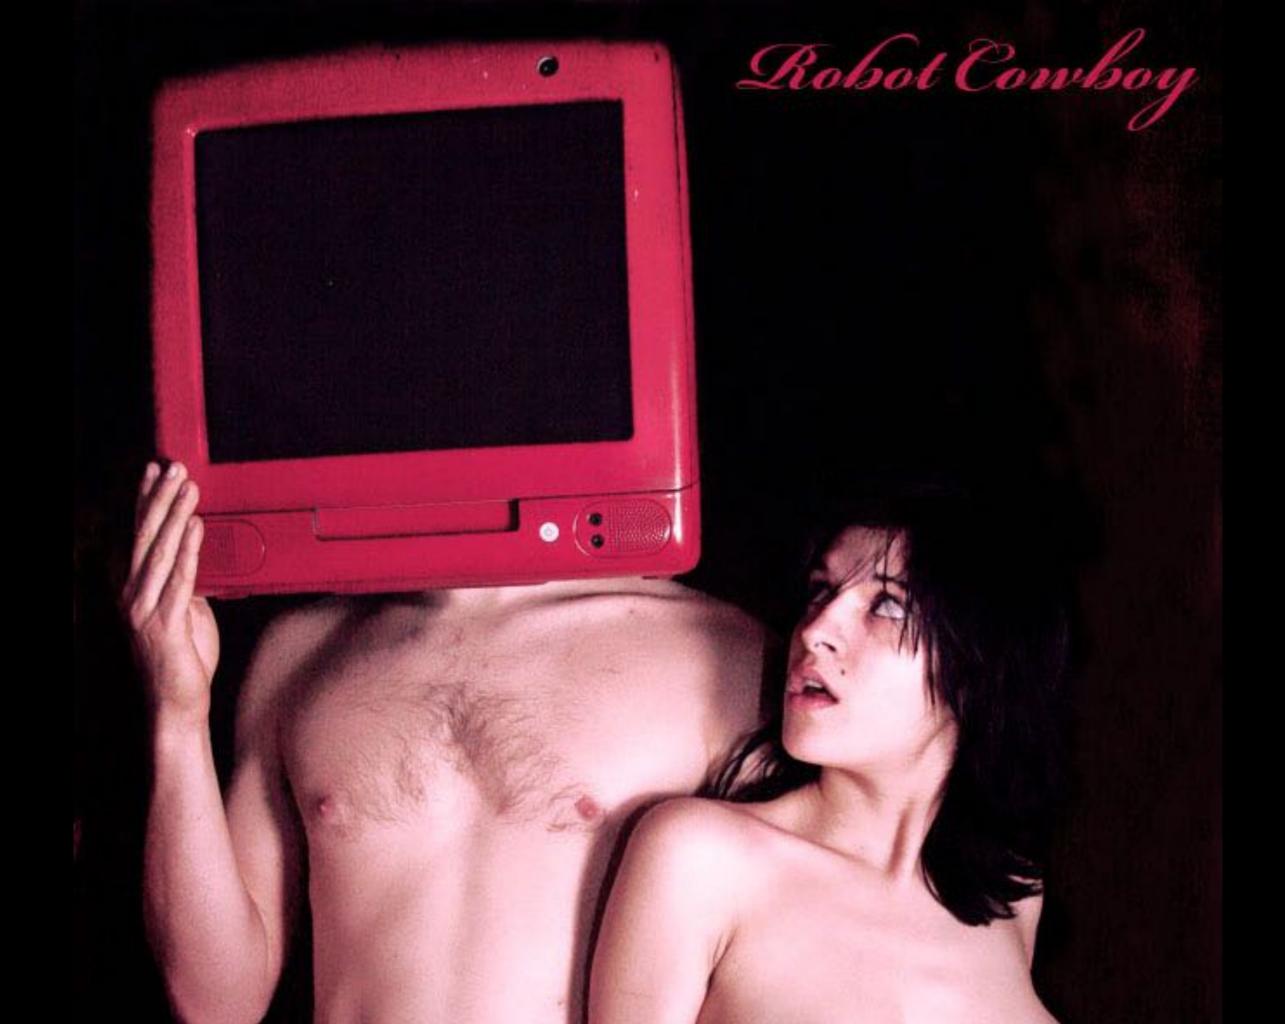

# robotcowboy

# robotcowboy: Cabled Madness

AFASIA 1998 INTRO scene.Marcel.lí Antunez & D.Koehli

rowboycowbot display Wireless flex sensocomputer Guitar. batteries flex sensor