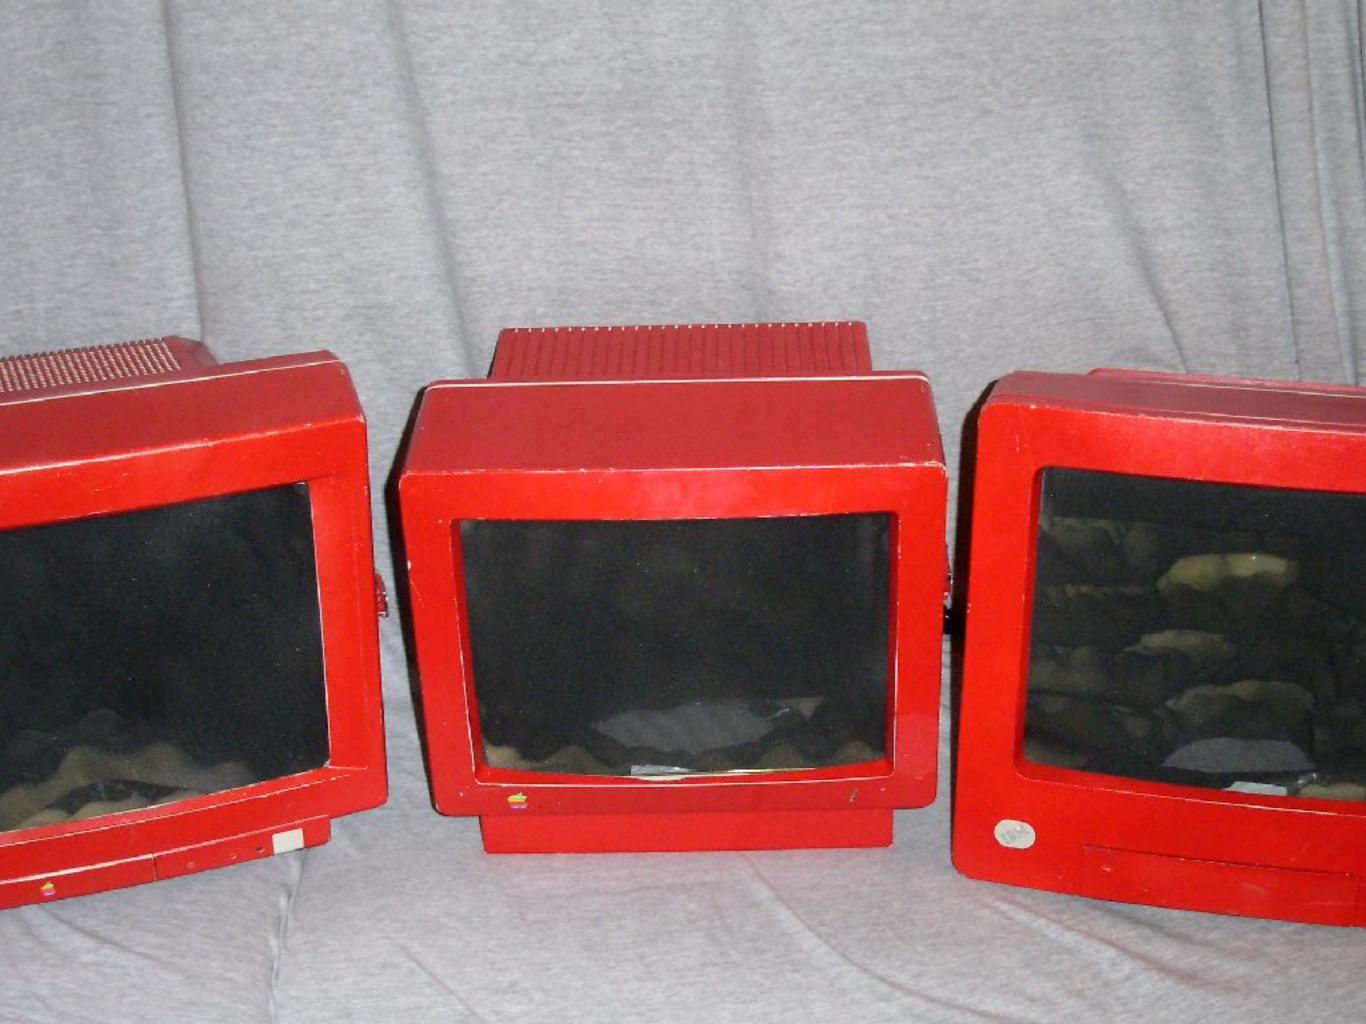

# Xybernaut MA-I Pentium II

recharge - 2006

w/ Oscar Ramos MX/SE as Golden

midi\_karaoke - 2006 w/ Oscar Ramos