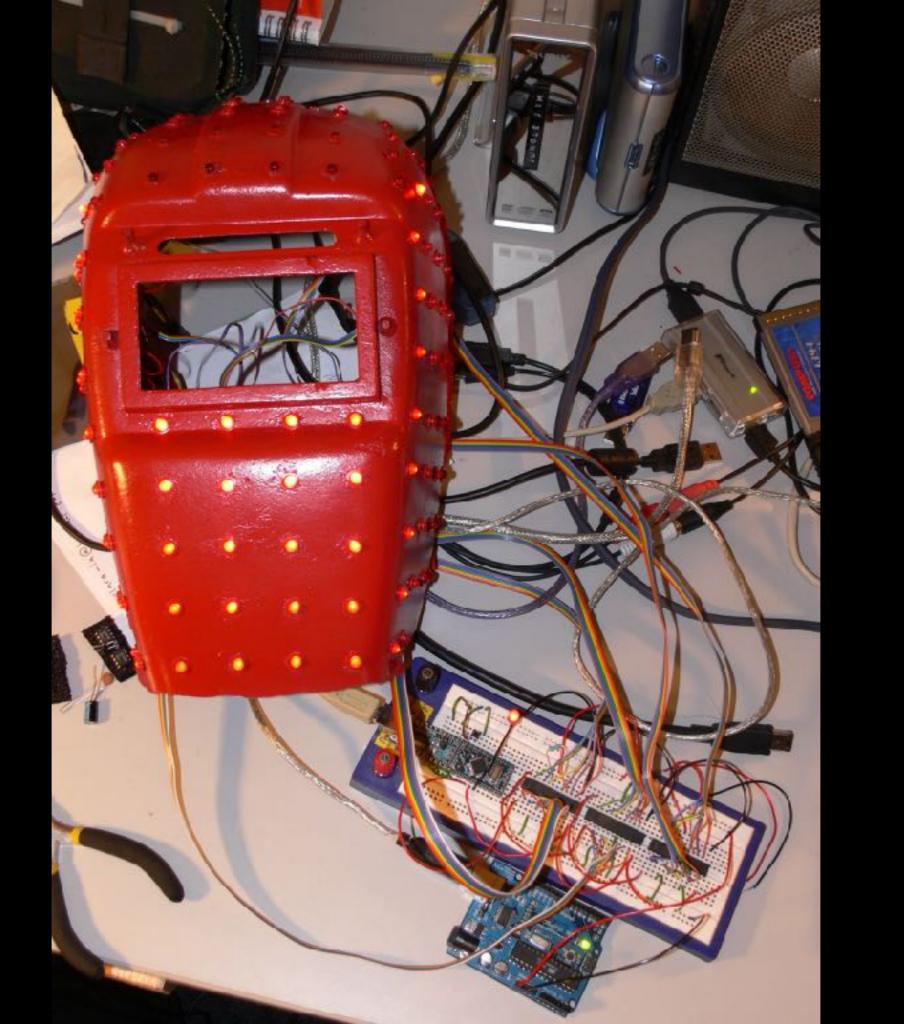

#### robotcowboy hardware signal flow

Button Box v1 - 2006

### Button Box v2 - 2007