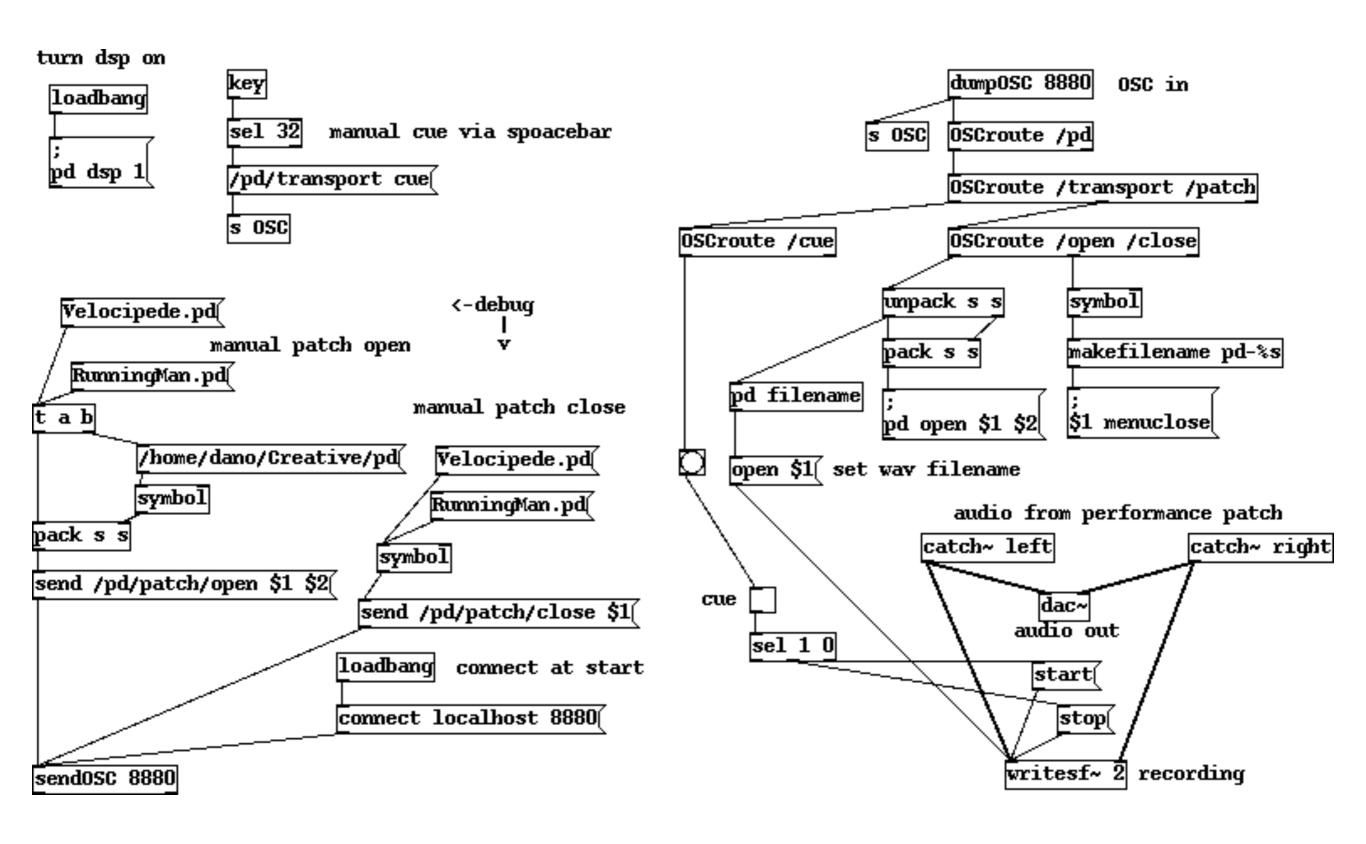

2. Plug and play: plug in the system, turn it on, it works
- 3. Human frailty: there must be room to fail
- 4. Human energy: live sweat must be felt when listening to every song
- 5. Good with the bad: the human is enabling/disabling, the machine is enabling/disabling

- 6. A real prototype: new ideas and gear must be tested in a real environment, risks must be taken
- 7. The non-recording artist: the performance is the commodity, recordings should be live
- 8. WY SEE IWYG: sound and action should be proportional
- 9. WY HEAR IWYG: everything should be reproducible live
- 10. Creative freedom: open source software should be used as much as possible



## Xybernaut MA-V Pentium 3 500



#### robotcowboy hardware signal flow











Button Box v1 - 2006

### Button Box v2 - 2007









































#### Close Encounters of the Bit Kind - 2009





Simple Science - 2008



## robotcowboy: Onward to Mars







































## Portable *Life*Support System

Portable *Audio*Support System







## Onward

## to Mars

FEBRUARY 8 | 8PM newhazletttheater.org





























robotcowboy: Elements(?) iPhone 5s





PdParty - 2011/2016













See you tonight ...

late (and last!)